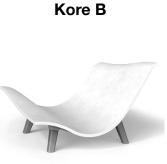

# Kore

Collection of free form modular seats in HPC (High Performance Concrete), equipped with four thick steel sheet supports. Three different shapes (A, B, C) are available. The seats can be installed individually or in a linear composition (A+B+C).

## Materials

HPC (High Performance Concrete), powder coated steel









#### **Dimensions:**

**Kore A** L: 1750mm D: 1750mm H: 695mm Weight 522kg

## Kore B

L: 1750mm D: 1750mm H: 1155mm Weight 680kg

### Kore C

L: 1750mm D: 1750mm H: 1155mm Weight 633kg

(Technical Drawings available on request)



Artform Urban Furniture Ltd | Adlington Business Park | Adlington | Cheshire | SK10 4NL | t: +44 (0)1625 877554 | w: artformurban.co.uk