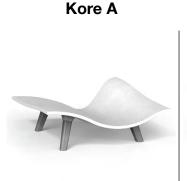

# Kore

Collection of free form modular seats in HPC (High Performance Concrete), equipped with four thick steel sheet supports. Three different shapes (A, B, C) are available. The seats can be installed individually or in a linear composition (A+B+C).

## Materials

HPC (High Performance Concrete), powder coated steel









#### **Dimensions:**

**Kore A** L: 1750mm D: 1750mm H: 695mm Weight 522kg

## Kore B

L: 1750mm D: 1750mm H: 1155mm Weight 680kg

### Kore C

L: 1750mm D: 1750mm H: 1155mm Weight 633kg

(Technical Drawings available on request)



Artform Urban Furniture Ltd | Adlington Business Park | Adlington | Cheshire | SK10 4NL | t: +44 (0)1625 877554 | w: artformurban.co.uk