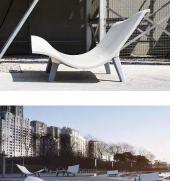

# Kore

Collection of free form modular seats in HPC (High Performance Concrete), equipped with four thick steel sheet supports. Three different shapes (A, B, C) are available. The seats can be installed individually or in a linear composition (A+B+C).

## Materials

HPC (High Performance Concrete), powder coated steel