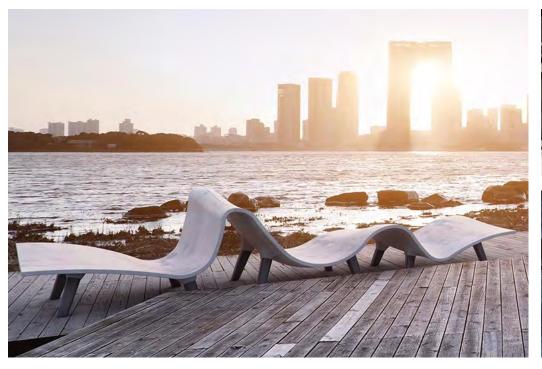

# Kore

Collection of free form modular seats in HPC (High Performance Concrete), equipped with four thick steel sheet supports. Three different shapes (A, B, C) are available. The seats can be installed individually or in a linear composition (A+B+C).