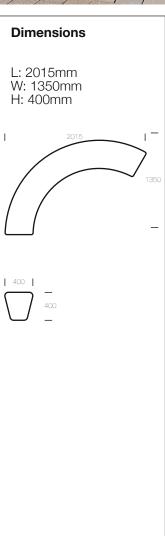

## **Specification:**

## Materials:

Rotation moulded polyethylene

## Fixing:

The modules can be secured by filling with water (225 litre) or sand (225 kg) or fastened to the ground with brackets. For multiple configurations the modules are joined with brackets at either end.