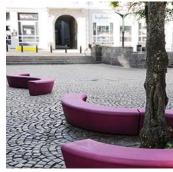

## **Loop Arc**

Loop Arc is an innovative piece of furniture for sitting and socialising. When multiplied or combined with other products in the loop range, an infinite number of configurations unfold; twisting through trees, town squares and playgrounds or forming variously shaped sandpits.