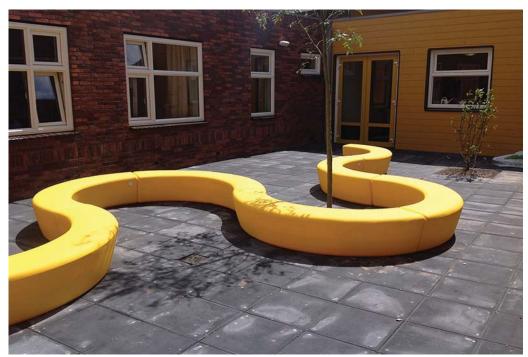

## **Loop Arc**

Loop Arc is an innovative piece of furniture for sitting and socialising. When multiplied or combined with other products in the loop range, an infinite number of configurations unfold; twisting through trees, town squares and playgrounds or forming variously shaped sandpits.