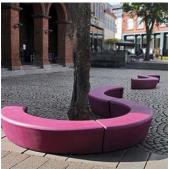

## **Loop Arc**

Loop Arc is an innovative piece of furniture for sitting and socialising. When multiplied or combined with other products in the loop range, an infinite number of configurations unfold; twisting through trees, town squares and playgrounds or forming variously shaped sandpits.