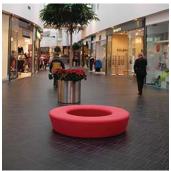

## Loop

Loop can be used indoors and out, offering sociable seating for 4-6 people. With its circular form and inviting colours, Loop stands out in any environment including urban spaces, parks, golf resorts, schools, amusement parks, it reminds us to take a minute and rest.

The Loop has a textured/granulated surface due to abrasive blasting of the mould. This process enhances the friction and makes the surface comfortable and safe to use.

The material is suitable for recycling.