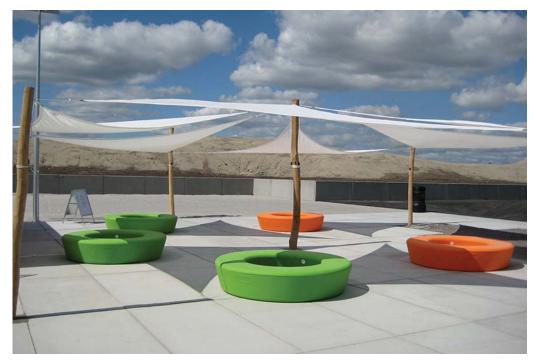

## Loop

Loop can be used indoors and out, offering sociable seating for 4-6 people. With its circular form and inviting colours, Loop stands out in any environment including urban spaces, parks, golf resorts, schools, amusement parks, it reminds us to take a minute and rest.

The Loop has a textured/granulated surface due to abrasive blasting of the mould. This process enhances the friction and makes the surface comfortable and safe to use.

The material is suitable for recycling.