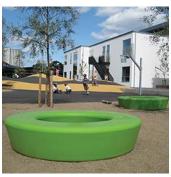

## Loop

Loop can be used indoors and out, offering sociable seating for 4-6 people. With its circular form and inviting colours, Loop stands out in any environment including urban spaces, parks, golf resorts, schools, amusement parks, it reminds us to take a minute and rest.

The Loop has a textured/granulated surface due to abrasive blasting of the mould. This process enhances the friction and makes the surface comfortable and safe to use.

The material is suitable for recycling.