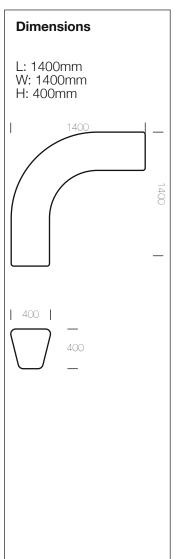

## **Specification:**

## Materials:

Rotation moulded polyethylene

## Fixing:

The modules can be secured by Filling with water (160 litre) or sand (265 kg) or fastened to the ground with brackets. For multiple configurations the modules are joined with brackets at either end.