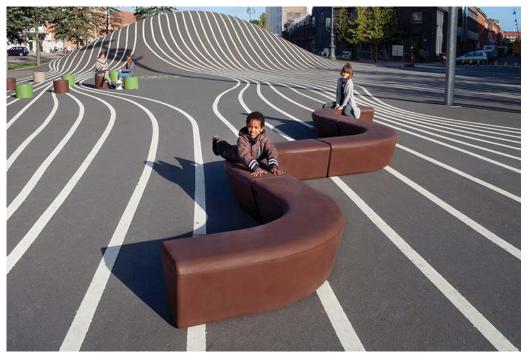

## **Loop Corner**

Loop Corner is a new member of the Loop family. The 90-degree module combines with Loop Line to surround a ball court or a sandbox while also providing seating. Loop Corner is also designed for use as a number of differently shaped benches. For example 4 modules can be combined to create a square, while 3 Loop Arc modules form a circle.