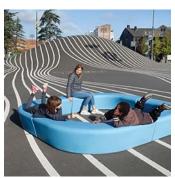

## **Loop Corner**

Loop Corner is a new member of the Loop family. The 90-degree module combines with Loop Line to surround a ball court or a sandbox while also providing seating. Loop Corner is also designed for use as a number of differently shaped benches. For example 4 modules can be combined to create a square, while 3 Loop Arc modules form a circle.