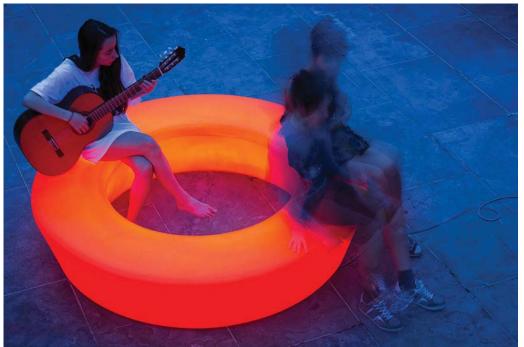

## **Loop Light**

Loop light can be used indoors and out, offering sociable seating for 4-6 people. With its circular form and inviting illuminated colours, Loop Light stands out in any environment including urban spaces, parks, golf resorts, schools, amusement parks, it reminds us to take a minute and rest.

Please note the Loop light only operates in dark areas and the optimal light output is achieved with max 20 lux light from the surroundings.

The Loop Light has a textured/granulated surface due to abrasive blasting of the mould. This process enhances the friction and makes the surface comfortable and safe to use.