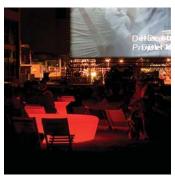

## **Loop Light**

Loop light can be used indoors and out, offering sociable seating for 4-6 people. With its circular form and inviting illuminated colours, Loop Light stands out in any environment including urban spaces, parks, golf resorts, schools, amusement parks, it reminds us to take a minute and rest.