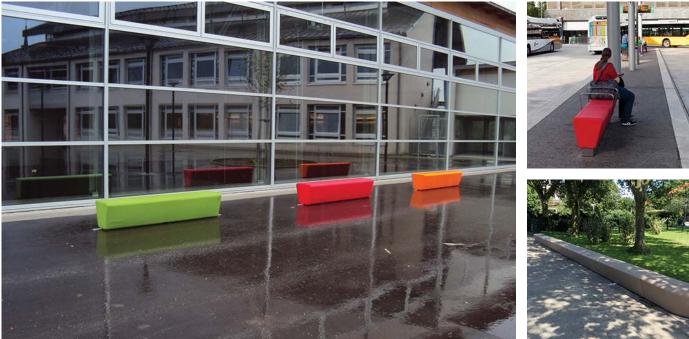

## Loop Line

LOOP Line is made to function independently as well as in combination with LOOP Arc to form a triangle, a curving snake or any number of other configurations. Combined with LOOP Corner it forms rectangles to use for ball courts, elevated beds or sand boxes, where seating is the added bonus.

The Loop Line has a textured/granulated surface due to abrasive blasting of the mould. This process enhances the friction and makes the surface comfortable and safe to use.

The material is suitable for recycling.

**Specification:** 

Materials:

Rotation moulded polyethylene

Fixing:

Subsurface or surface mounted.

Please note that the shape of Loop Line does not permit it to stand alone unfastened. It must be attached to the ground or to a LOOP Arc or LOOP Corner at either end.