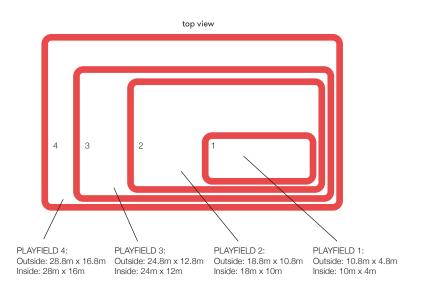

## Fixing:

The modules are joined with brackets at either end and surface mounted.

**Dimensions** 