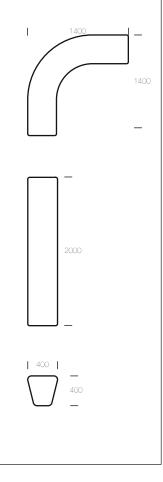

## Fixing:

The modules are joined with brackets at either end and surface mounted.

**Dimensions** 