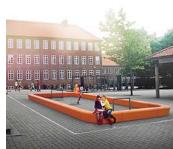

## **Loop Playfield**

Loop Corner and Loop Line can be combined to create permanent or temporary ball courts for urban spaces and schoolyards or to restrict a particular a space. Like the rest of the Loop family, they invite passers-by to sit, chat and observe urban life. The Loop Playfield has a textured/granulated surface due to abrasive blasting of the mould. This process enhances the friction and makes the surface comfortable and safe to use.