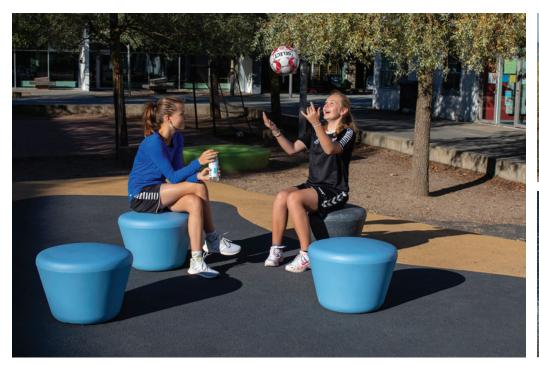

## Loop Up

Functional bollard for sitting and jumping – perfect for green areas, playground or schoolyard. Use for group gatherings, with or without distance, and create a positive and dynamic environment. Can be combined with any other product from our Loop family.

Small, inverted conical toadstools stick out from the ground and invite for stay and play. Aart Designers created a soft, round shaped Loop Up as a complement to the rest of Loop family. Loop Up can be used together with the Loop Picnic or as a stand- alone item.