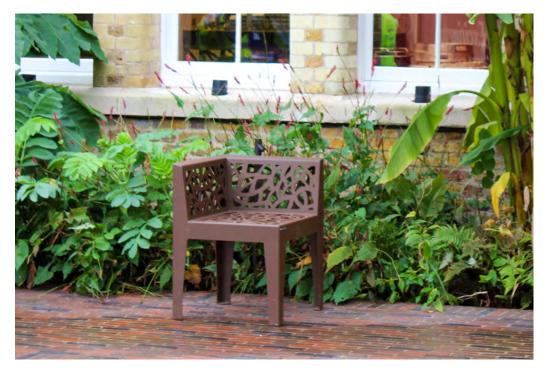

The Lua Chair is manufactured entirely from thick sheet steel. The shape is rendered in steel while the motif pattern accentuates the aesthetics of the design. The pattern is derived from the surrounding landscape shapes and floral designs which are then laser cut from the sheet metal. Backrest and one armrest.

## Dimensions

H: 710mm W: 530mm D: 530mm

(Technical Drawings available on request)