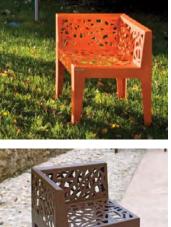

The Lua Chair is manufactured entirely from thick sheet steel. The shape is rendered in steel while the motif pattern accentuates the aesthetics of the design. The pattern is derived from the surrounding landscape shapes and floral designs which are then laser cut from the sheet metal. Backrest and one armrest.

## Materials

powder coated steel; corten steel