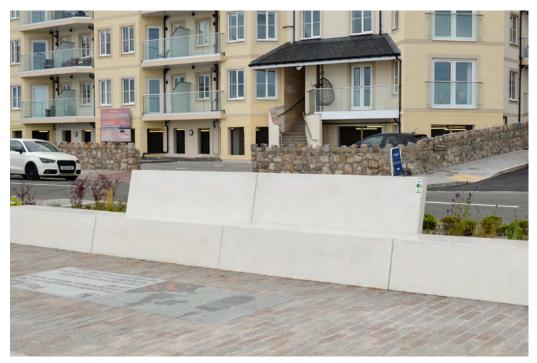

## **Makatite Bench**

Makatite is a monolithic seat made out of PDM (reconstituted stone) equipped with a cast in reconstituted stone backrest. The bench is supplied with reinforced bushes for lifting and simple positioning on the ground.

The significant weight of the bench means it does not need fixing and is freestanding.

Can be combined with the Anastasio and Realgar seats that can create simple yet stunning seating arrangements, which can also act as a retaining system to raised soft landscaping schemes.