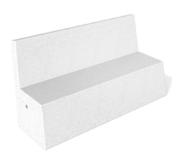

## **Makatite Bench**

Makatite is a monolithic seat made out of PDM (reconstituted stone) equipped with a cast in reconstituted stone backrest. The bench is supplied with reinforced bushes for lifting and simple positioning on the ground.

## **Dimensions**

L: 2000mm D: 770mm Seat H: 450mm Backrest H: 974mm

Weight: 1500kg

Technical Drawings available on request)