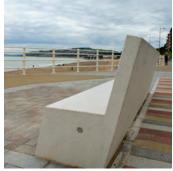

## **Makatite Bench**

Makatite is a monolithic seat made out of PDM (reconstituted stone) equipped with a cast in reconstituted stone backrest. The bench is supplied with reinforced bushes for lifting and simple positioning on the ground.

The significant weight of the bench means it does not need fixing and is freestanding.

Can be combined with the Anastasio and Realgar seats that can create simple yet stunning seating arrangements, which can also act as a retaining system to raised soft landscaping schemes.

## **Dimensions**

L: 2000mm D: 770mm Seat H: 450mm Backrest H: 974mm

Weight: 1500kg

Technical Drawings available on request)