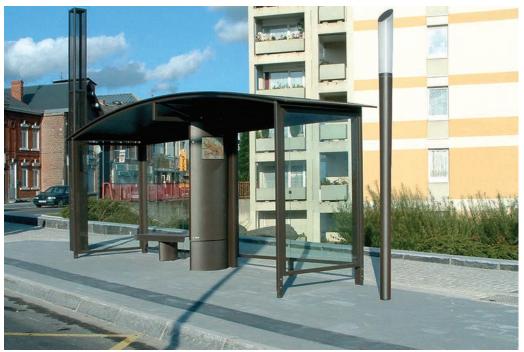

## Merak

The Merak Shelter is made up of a tubular steel bearing structure which is equipped on one side with curved steel sheets to give an elliptical profile. Inside the body there is an option for the central pillar to house a litter bin with a triangular key locking door to ensure safe storage and ease in removal of waste, above this is an advertising space (with neon lighting available on request). A notice board with an aluminium frame with slam-lock is an option for the outer legs of the structure. On request, the shelter can be supplied with perforated sheet steel seat. Ground fixing with suitable bolts. Pre-drilled for anchors.