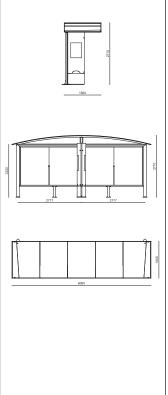

## Merak

The Merak Shelter is made up of a tubular steel bearing structure which is equipped on one side with curved steel sheets to give an elliptical profile. Inside the body there is an option for the central pillar to house a litter bin with a triangular key locking door to ensure safe storage and ease in removal of waste, above this is an advertising space (with neon lighting available on request). A notice board with an aluminium frame with slam-lock is an option for the outer legs of the structure. On request, the shelter can be supplied with perforated sheet steel seat. Ground fixing with suitable bolts. Pre-drilled for anchors.

H: 2710mm W: 6060mm D: 1600mm