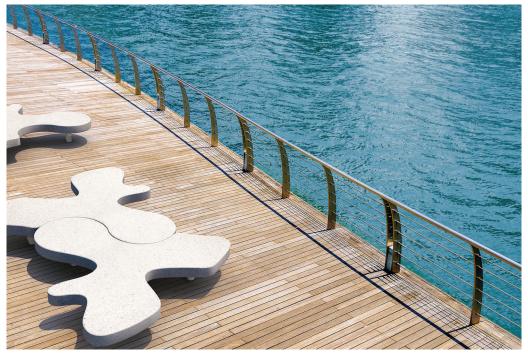

## **Natural Puzzle Bench**

The Natural Puzzle Bench is a monolithic leaf-like shaped bench, made of reconstituted marble or granite. The elements can be used singularly or combined together like in a puzzle, to form various shapes. Please note: This product offer uses a different and smaller aggregate mix which includes a velvet finish to other products within our stone range. If you require a mixture of products from our stone collection on your scheme and require a consistent finish throughout, please speak to our team who will be happy to help.