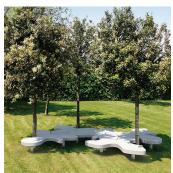

## **Natural Puzzle Bench**

The Natural Puzzle Bench is a monolithic leaf-like shaped bench, made of reconstituted marble or granite. The elements can be used singularly or combined together like in a puzzle, to form various shapes. Please note: This product offer uses a different and smaller aggregate mix which includes a velvet finish to other products within our stone range. If you require a mixture of products from our stone collection on your scheme and require a consistent finish throughout, please speak to our team who will be happy to help.