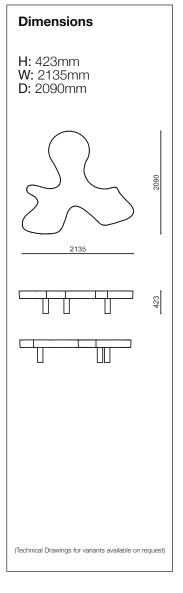

## **Natural Puzzle Bench**

The Natural Puzzle Bench is a monolithic leaf-like shaped bench, made of reconstituted marble or granite. The elements can be used singularly or combined together like in a puzzle, to form various shapes. Please note: This product offer uses a different and smaller aggregate mix which includes a velvet finish to other products within our stone range. If you require a mixture of products from our stone collection on your scheme and require a consistent finish throughout, please speak to our team who will be happy to help.

## **Specification**

## Materials

Bench - reconstituted marblestone/granite