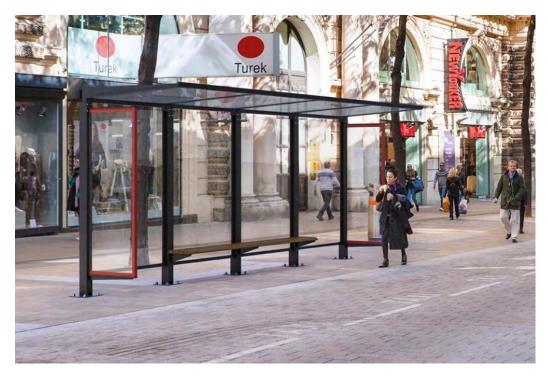

# **Nort Shelter**

Modular shelter composed of load-bearing columns, a frame, both made of steel tube, and a back wall made of coupled glass sheets. The frame, equipped with a gutter to collect rainwater and convey it inside the columns, supports a roof in coupled and tempered glass sheets. The roof can accommodate a modular bench without backrest, with wooden seat, sustained by supports connected to the columns. It can be completed with glass side walls.