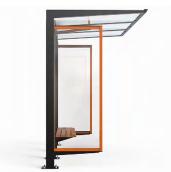

# **Nort Shelter**

Modular shelter composed of load-bearing columns, a frame, both made of steel tube, and a back wall made of coupled glass sheets. The frame, equipped with a gutter to collect rainwater and convey it inside the columns, supports a roof in coupled and tempered glass sheets. The roof can accommodate a modular bench without backrest, with wooden seat, sustained by supports connected to the columns. It can be completed with glass side walls.