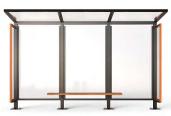

# **Nort Shelter**

Modular shelter composed of load-bearing columns, a frame, both made of steel tube, and a back wall made of coupled glass sheets. The frame, equipped with a gutter to collect rainwater and convey it inside the columns, supports a roof in coupled and tempered glass sheets. The roof can accommodate a modular bench without backrest, with wooden seat, sustained by supports connected to the columns. It can be completed with glass side walls.