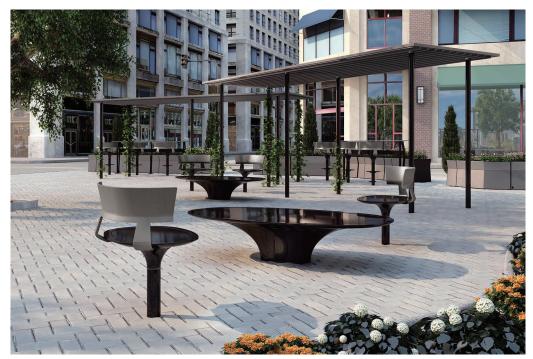

# Ollie Chair

Ollie is the one of the smallest seating elements in the UrbanEdge family. Like the other chairs in the collection, it has a welcoming oval-shaped seat and is available with a curved-band back or without. Ollie seats one, in conventional sitting posture or astraddle and rotates 360 degrees, so sitters can face the sun or the action. Seats can be installed side-by-side in a row, scattered throughout a site, or positioned around the low Stella table to create a residential-like setting in public space.