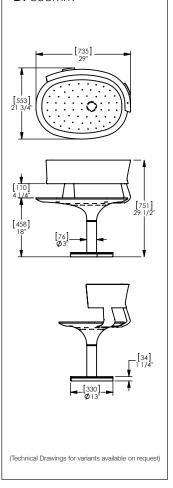

# Ollie Chair

Ollie is the one of the smallest seating elements in the UrbanEdge family. Like the other chairs in the collection, it has a welcoming oval-shaped seat and is available with a curved-band back or without. Ollie seats one, in conventional sitting posture or astraddle and rotates 360 degrees, so sitters can face the sun or the action. Seats can be installed side-by-side in a row, scattered throughout a site, or positioned around the low Stella table to create a residential-like setting in public space.

# **Specification:**

Materials:

Steel

#### Finish

Panguard II powder coated

## Fixings:

Below ground installation or surface mounted with plate and cover castings.

## **Dimensions**

H: 751mm

**W**: 735mm

D: 553mm