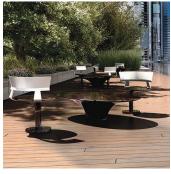

# Ollie Chair

Ollie is the one of the smallest seating elements in the UrbanEdge family. Like the other chairs in the collection, it has a welcoming oval-shaped seat and is available with a curved-band back or without. Ollie seats one, in conventional sitting posture or astraddle and rotates 360 degrees, so sitters can face the sun or the action. Seats can be installed side-by-side in a row, scattered throughout a site, or positioned around the low Stella table to create a residential-like setting in public space.