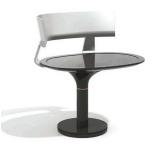

# Ollie Chair

Ollie is the one of the smallest seating elements in the UrbanEdge family. Like the other chairs in the collection, it has a welcoming oval-shaped seat and is available with a curved-band back or without. Ollie seats one, in conventional sitting posture or astraddle and rotates 360 degrees, so sitters can face the sun or the action. Seats can be installed side-by-side in a row, scattered throughout a site, or positioned around the low Stella table to create a residential-like setting in public space.