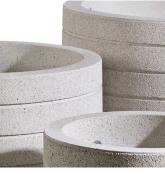

# **Onice Planter**

The Onice Planter is made using a binding compound of granite or coloured marble aggregate which is bushhammered around the edges and polished to a shine on the upper side.

The planters are offered in three sizes and have a 40x50mm section recess which has been designed to facilitate cleaning the surrounding area. Inside there are 3 galvanised eyebolts for handling.

Planter - reconstituted marblestone/granite

Seat - powder coated steel