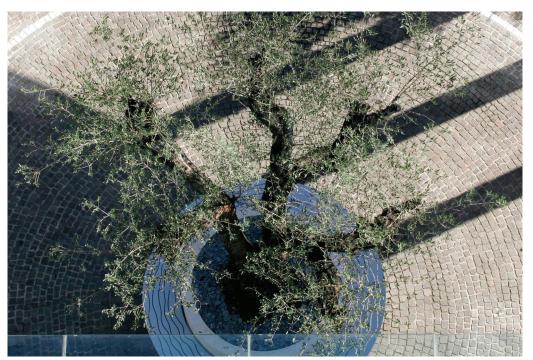

# **Onice Planter**

The Onice Planter is made using a binding compound of granite or coloured marble aggregate which is bushhammered around the edges and polished to a shine on the upper side.

The planters are offered in three sizes and have a 40x50mm section recess which has been designed to facilitate cleaning the surrounding area. Inside there are 3 galvanised eyebolts for handling.

Each planter can hold a permanent 50L to 100L water reserve.

The two larger sizes can be supplied with a circular, decorated thick steel sheet bench which is welded to thick double steel supports and twenty intermediate strengthening ribs. The inner and outer external edge is pressed steel.

Planter - reconstituted marblestone/granite

Seat - powder coated steel