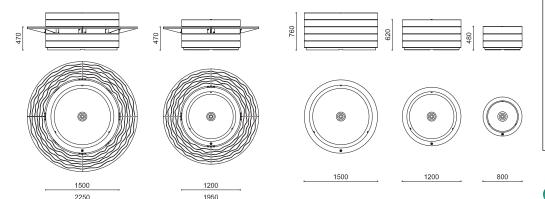

## **Dimensions**

### Small

H: 480 x Dia: 800mm

### Medium

H: 620 x Dia: 1200mm

**Large** H: 760 x Dia: 1500mm