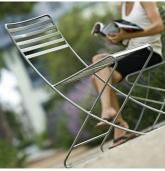

## **Parc Centre Chair**

The Parc Centre chair offers is light in spirit and visual structure, Parc Centre is strong, durable and has the structure to hold its ground. The frame of the Parc Centre is formed from heavy steel wire. The seat is offered armless, or with arms and is lightweight with horizontal stacking capability. The seat and back panels are constructed from welded steel straps. Stacking glides are manufactured from tough nylon to resist damage from dragging on rough surfaces.