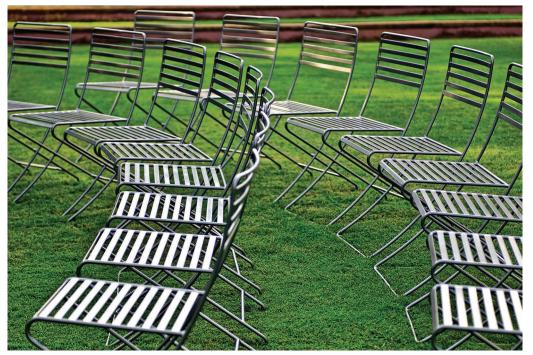

## **Parc Centre Chair**

The Parc Centre chair offers is light in spirit and visual structure, Parc Centre is strong, durable and has the structure to hold its ground. The frame of the Parc Centre is formed from heavy steel wire. The seat is offered armless, or with arms and is lightweight with horizontal stacking capability. The seat and back panels are constructed from welded steel straps. Stacking glides are manufactured from tough nylon to resist damage from dragging on rough surfaces.