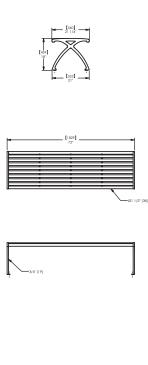

## Dimensions

H: 459mm W: 1830mm D: 540mm

(Technical Drawings for variants available on request)