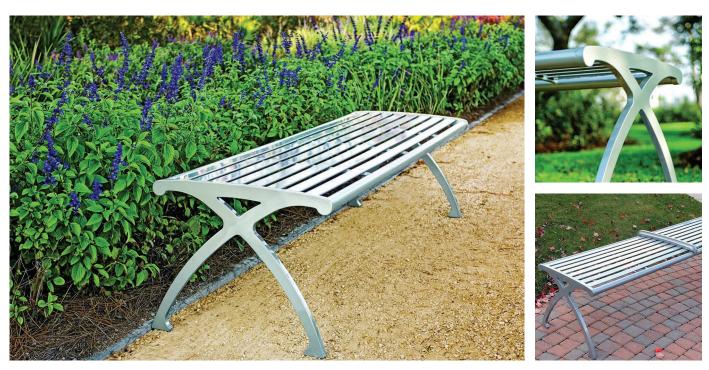

## **Parc Vue Bench**

The landmark collection was inspired by familiar themes in historic design, architecture and nature. Designer John Rizzi took his inspiration from traditional cast iron furniture and asymmetric patterns in nature. It is a sculptural form that Rizzi notes has "traditional roots and its own dynamic presence". The Parc Vue Bench achieves a delicate balance between the strength and lively gesture of its frame and the perceived lightness and linear order of its slatted seat.