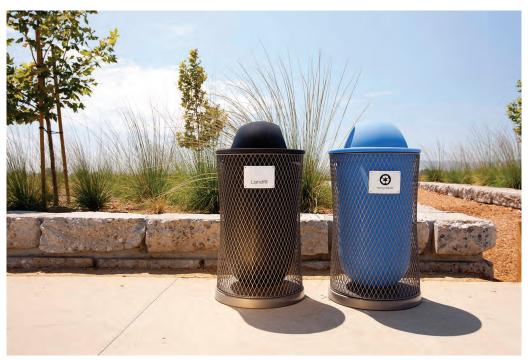

## Parc Vue Litter Bin

The Parc Vue Litter Bin is a tough tool with a touch of class. Designer John Rizzi created a subtly curved metal mesh basket with an urn-shaped liner. The result is sculptural in form, robust and flexible in function. In addition to being used with the formed liner, the mesh unit can be used without a liner as a simple waste basket, or with a clear plastic refuse bag that allows contents to be seen for security purposes. A companion to the Parc Vue bench, the Litter Bin compliments a range of site furniture styles and outdoor environments.