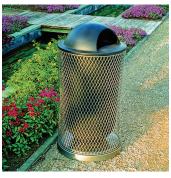

## Parc Vue Litter Bin

The Parc Vue Litter Bin is a tough tool with a touch of class. Designer John Rizzi created a subtly curved metal mesh basket with an urn-shaped liner. The result is sculptural in form, robust and flexible in function. In addition to being used with the formed liner, the mesh unit can be used without a liner as a simple waste basket, or with a clear plastic refuse bag that allows contents to be seen for security purposes. A companion to the Parc Vue bench, the Litter Bin compliments a range of site furniture styles and outdoor environments.