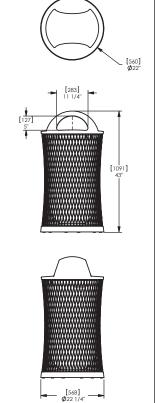

## H: 915mm / 1090mm

**Dimensions** 

Dia: 585mm Capacity: 114l, 151l

(Technical Drawings for variants available on request)