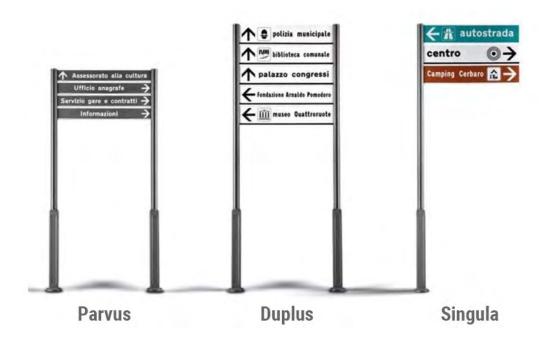

## **Parvus - Duplus - Singula Information Post**

Parvus - Duplus - Singula is a versatile information post constructed from one or two vertical elements in two diameters and two heights. It is manufactured entirely in aluminium but with a steel internal post.

The Ground fixing is achieved by concreting-in the internal steel post.

The Singula, for stability reasons, can hold up to a maximum of 3 boards, whilst the models with two supports can hold up to 5 boards. All fixings are stainless steel.