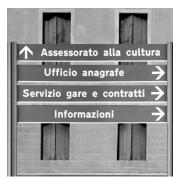

The Ground fixing is achieved by concreting-in the internal steel post.

The Singula, for stability reasons, can hold up to a maximum of 3 boards, whilst the models with two supports can hold up to 5 boards. All fixings are stainless steel.