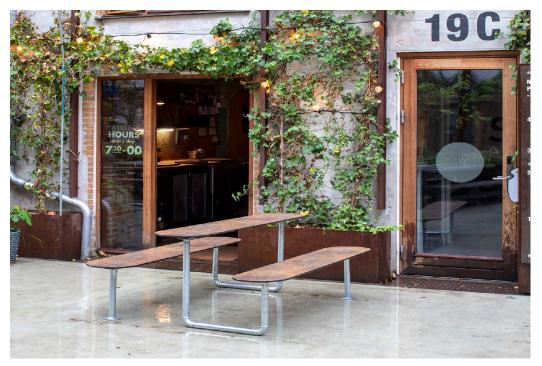

## **Plateau Picnic Street**

Need to seat six people, while optimising the space? Plateau Picnic Street is designed for modern living – new ways of working, new ways of coming together! It is easy to fit in and easy to access with its slim design and organic, rounded ends. Plateau Picnic Street is slim and crafted with a cool one-flow frame consisting of a continuous steel tube that completes the design in an exciting, yet simple shape.

## **Materials**

High Pressure Laminate (HPL) Frame: Galvanised Steel

## **Dimensions:**

H: 700mm Seat H: 430mm D: 1450mm

L: 1250mm / 1800mm

(Technical Drawings available on request)