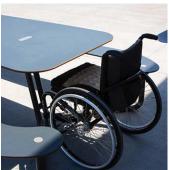

Plateau L has two benches providing staggered access to the table along a flat diagonal with each bench forming a letter L. This allows easy access for all ages. Seats 8-10.

Plateau I features two benches surrounding the table, with room for a wheelchair at either end. Seats 6-8 - including two wheelchairs.