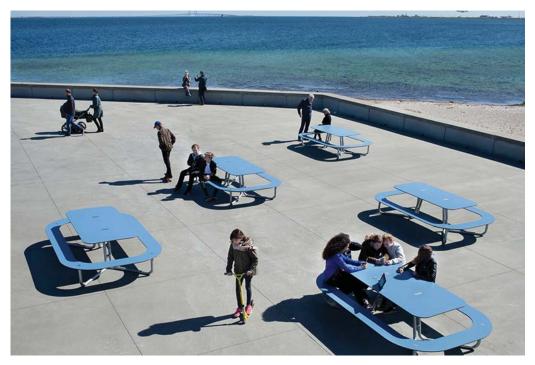

## **Plateau Picnic Table**

PLATEAU presents a stringent, almost graphic expression firmly rooted in the Scandinavian design tradition. Designed to provide numerous seats in socially oriented formations, Plateau is produced from durable materials requiring little or no maintenance other than soap and water.

Available in three models to provide accessibility for all kinds of users and combining the models in different ways provides a variety of solutions, both functionally and aesthetically.

Plateau O is the basic model: a table with an integrated bench all the way around it. Seats 10-12.

Plateau L has two benches providing staggered access to the table along a flat diagonal with each bench forming a letter L. This allows easy access for all ages. Seats 8-10.

Plateau I features two benches surrounding the table, with room for a wheelchair at either end. Seats 6-8 - including two wheelchairs.