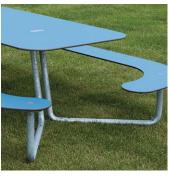

Available in three models to provide accessibility for all kinds of users and combining the models in different ways provides a variety of solutions, both functionally and aesthetically.

Plateau O is the basic model: a table with an integrated bench all the way around it. Seats 10-12.

Plateau L has two benches providing staggered access to the table along a flat diagonal with each bench forming a letter L. This allows easy access for all ages. Seats 8-10.

Plateau I features two benches surrounding the table, with room for a wheelchair at either end. Seats 6-8 - including two wheelchairs.