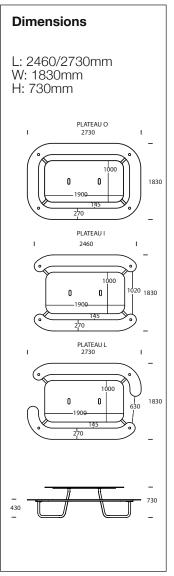

Available in three models to provide accessibility for all kinds of users and combining the models in different ways provides a variety of solutions, both functionally and aesthetically.

Plateau O is the basic model: a table with an integrated bench all the way around it. Seats 10-12.

Plateau L has two benches providing staggered access to the table along a flat diagonal with each bench forming a letter L. This allows easy access for all ages. Seats 8-10.

Plateau I features two benches surrounding the table, with room for a wheelchair at either end. Seats 6-8 - including two wheelchairs.