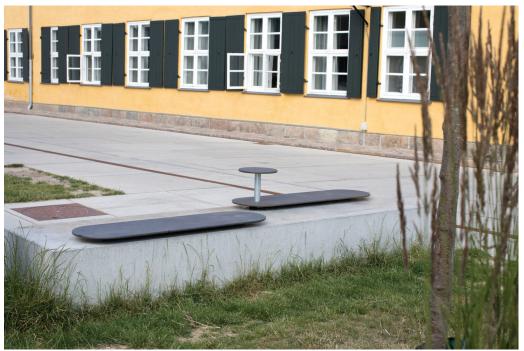

## **Plateau Plinth**

The Plateau Plinth has a clear design origin from the original Plateau Picnic Table. The Plateau family presents a stringent, almost graphic, expression firmly rooted in the Scandinavian design tradition.

There are three versions available; the backless bench, the backed seat and the wall mounted bench. Each is available with a fixed side-table. The variety of combinations meets functional needs as well as creative aesthetic solutions.

The simple design and generous length provide plenty of seating, as well as the possibility for people to group at each end. The unique design can accommodate 5-6 people. The wall mounted version can seat 1-4 people depending on the length and side-table position. Suitable for all age groups.