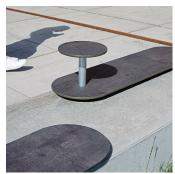

There are three versions available; the backless bench, the backed seat and the wall mounted bench. Each is available with a fixed side-table. The variety of combinations meets functional needs as well as creative aesthetic solutions.

The simple design and generous length provide plenty of seating, as well as the possibility for people to group at each end. The unique design can accommodate 5-6 people. The wall mounted version can seat 1-4 people depending on the length and side-table position. Suitable for all age groups.