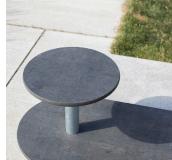

There are three versions available; the backless bench, the backed seat and the wall mounted bench. Each is available with a fixed side-table. The variety of combinations meets functional needs as well as creative aesthetic solutions.

## Materials:

Seat - High Pressure Laminate Frame - Galvanised steel / Powdercoated Steel