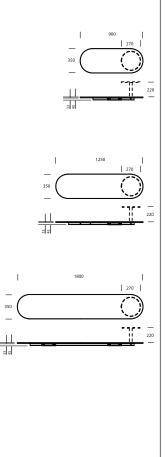

design tradition.

There are three versions available; the backless bench, the backed seat and the wall mounted bench. Each is available with a fixed side-table. The variety of combinations meets functional needs as well as creative aesthetic solutions.

The simple design and generous length provide plenty of seating, as well as the possibility for people to group at each end. The unique design can accommodate 5-6 people. The wall mounted version can seat 1-4 people depending on the length and side-table position. Suitable for all age groups.

Plateau is produced from durable materials requiring no other maintenance than soap and water.

## Materials:

Seat - High Pressure Laminate Frame - Galvanised steel / Powdercoated Steel

## Dimensions

L: 900 / 1250 / 1800mm D: 350mm H: 45 / 265mm