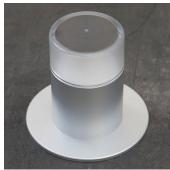

### **Point Sun Unit**

Base: Aluminium, primed and painted Light unit: UV-stabilised polycarbonat, polyoxymethylene

## Dimensions

**SunHub Unit** Ø: 80mm H: 125mm

**Table** L: 2300mm D: 1830mm H: 855mm