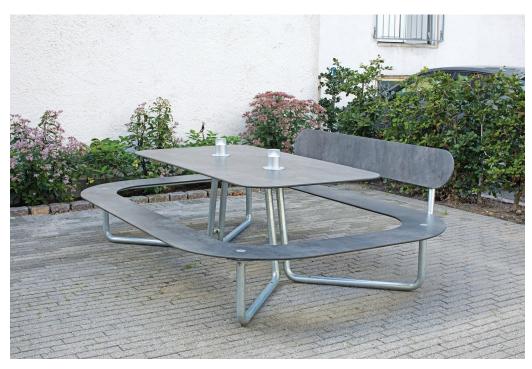

# **Plateau Point Sun**

Add light to the table top of Plateau Picnic tables by changing the steel discs with Point Sun.

Point Sun provides an ambient reading light in the evening with no cables and no installation required.

### Table

Seat - High Pressure Laminate Frame - Galvanised steel / Powdercoated Steel

Artform Urban Furniture Ltd | Adlington Business Park | Adlington | Cheshire | SK10 4NL | t: 0800 542 8118 | w: artformurban.co.uk