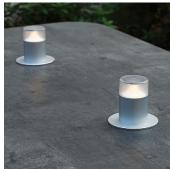

# **Plateau Point Sun**

Add light to the table top of Plateau Picnic tables by changing the steel discs with Point Sun.

Point Sun provides an ambient reading light in the evening with no cables and no installation required.

Point Light is 100% solar powered, resistant to weather conditions, intelligently controlled and CO2-neutral.

During daylight hours the solar energy gets stored on a battery - through a solar cell. At dusk the light will turn on (via a preset clock) and light up all evening and night, according to the charged energy. At sunrise the light will turn off again.

The light is omni-directional and directed horizontally and downwards to the Plateau Picnic table through a reflector and frosted cylinder.