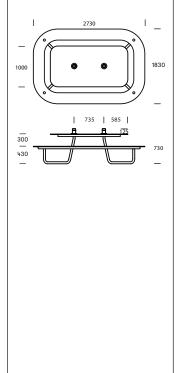

## Dimensions

**SunHub Unit** Ø: 80mm H: 125mm

**Table** L: 2300mm D: 1830mm H: 855mm