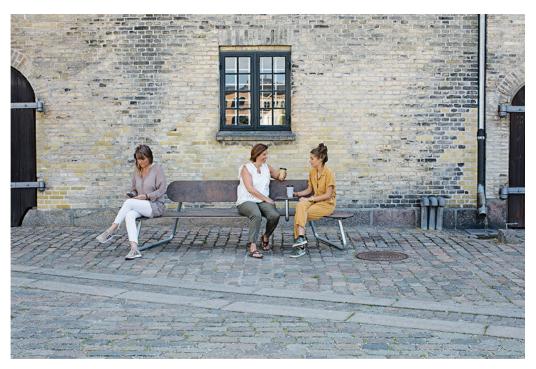

## **Plateau Seat**

The Plateau Seat has a clear design origin from the original Plateau Picnic Table. The Plateau family presents a stringent, almost graphic, expression firmly rooted in the Scandinavian design tradition.

There are three versions available; the backless bench, the backed seat and the wall mounted bench. Each is available with a fixed side-table. The variety of combinations meets functional needs as well as creative aesthetic solutions.

The simple design and generous length provide plenty of seating, as well as the possibility for people to group at each end. The unique design can accommodate 5-6 people. The wall mounted version can seat 1-4 people depending on the length and side-table position. Suitable for all age groups.