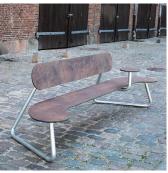

There are three versions available; the backless bench, the backed seat and the wall mounted bench. Each is available with a fixed side-table. The variety of combinations meets functional needs as well as creative aesthetic solutions.

## Materials:

Seat - High Pressure Laminate Frame - Galvanised steel / Powdercoated Steel