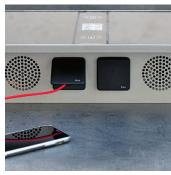

It allows users to listen to music via the built-in speakers and Bluetooth connection, charge their phones wirelessly or by cable and PC-charging.

In the evening light from the SunHub grazes the tabletop, creating a cozy atmosphere.

The SunHub is 100% solar powered, resistant to weather conditions, intelligently controlled and CO2-neutral.