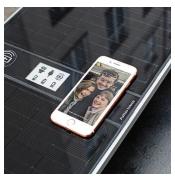

It allows users to listen to music via the built-in speakers and Bluetooth connection, charge their phones wirelessly or by cable and PC-charging.

In the evening light from the SunHub grazes the tabletop, creating a cozy atmosphere.

The SunHub is 100% solar powered, resistant to weather conditions, intelligently controlled and CO2-neutral.