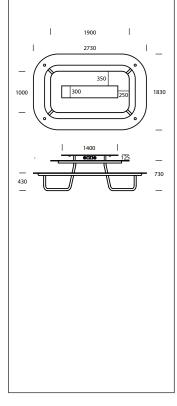

## **Dimensions**

#### SunHub Unit

**L:** 1400mm

**D:** 305mm

**H:** 130mm

#### **Table**

**L:** 2300mm

**D:** 1830mm

**H:** 855mm