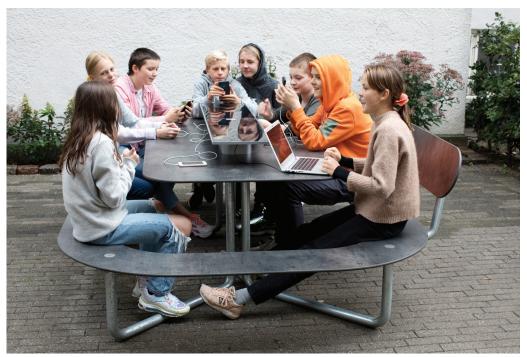

# Plateau SunHub

SunHub elevates Plateau Picnic to another level.

SunHub adds a third 'plateau' to the furniture, enabling new technical features and new application possibilities.

With SunHub, Plateau Picnic become more than just a piece of furniture, it becomes a social 'hub'.

It allows users to listen to music via the built-in speakers and Bluetooth connection, charge their phones wirelessly or by cable and PC-charging.

In the evening light from the SunHub grazes the tabletop, creating a cozy atmosphere.

The SunHub is 100% solar powered, resistant to weather conditions, intelligently controlled and CO2-neutral.