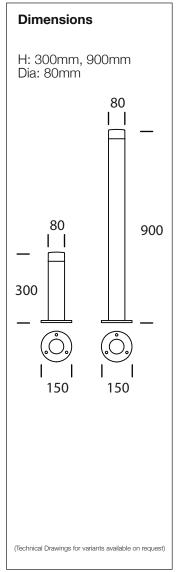

egrated solar power unit. Available in two heights, Point Sun produces ambient guidance lighting with no cables or complicated installation process.

The low version is ideal for parks, along pathways and cycle routes. The high version is ideal for installing between public footpaths and cycle routes, as well as roads or car parks to manage traffic.

When Faktor 3 designed the Point Sun light unit, they had in mind to merge very simple design with effective and sophisticated technology, to create a product rooted in the Scandinavian design traditions.

## Specification:

## Materials:

Bollard - Extruded aluminium, primed and powder coated Light - Top in UV-stabilized polycarbonat (PC), bottom in POM

## Fixing:

Sub surface or surface mounted Recommended distance between products 1 - 2m