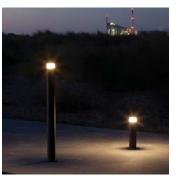

## **Point Sun**

The Point Sun is a no-nonsense bollard with an integrated solar power unit. Available in two heights, Point Sun produces ambient guidance lighting with no cables or complicated installation process.

The low version is ideal for parks, along pathways and cycle routes. The high version is ideal for installing between public footpaths and cycle routes, as well as roads or car parks to manage traffic.