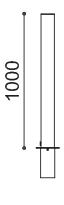

## **Dimensions**

H: 1000mm Dia: 101mm (170mm inc baseplate)

(Technical Drawings for variants available on request)