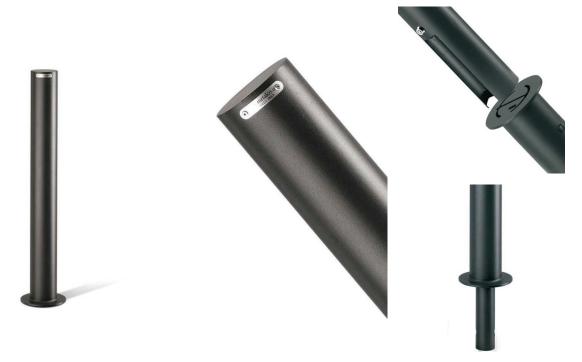

## **Quick Bollard**

The Quick Bollard is made from tubular steel which is hot zinced and polyester powder coated. A removable version is also available supplied with a 114mm diameter steel tube insert (to concrete-in at ground level) with suitable laser-cut flat plate to insert and lock the bollard. This safety system has been designed in such a way that, once it has been removed, there are no open holes in the pavement which would cause potential dangers.

## **Specification**

Materials Body - powder coated steel