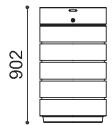

## **Dimensions**

H: 902mm Dia: 502mm

520

(Technical Drawings for variants available on request)