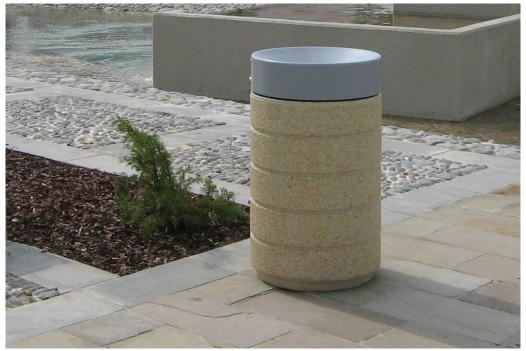

## **Rubino Litter Bin**

The Rubino Litter Bin is created by using a binding compound of granite or coloured marble aggregate. The Rubino is a superior alternative to standard concrete litter bins seen within public urban settings. It is bush hammered around the edges and polished to a shine on the upper side, with 15mm horizontal profiling, treated against deterioration. It is supplied with a ring-shaped cover in galvanised and powdercoated steel with a triangular lock, also with an ashtray and stainless steel anti-theft cable. The waste-sack holder is fitted inside. Alternatively, an internal galvanised steel container with handle can be requested.

## Materials:

Body - reconstituted marblestone / granite Top - powder coated steel

## **Dimensions**

H: 902mm Dia: 502mm

520

(Technical Drawings for variants available on request)