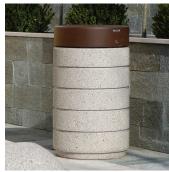

## **Rubino Litter Bin**

The Rubino Litter Bin is created by using a binding compound of granite or coloured marble aggregate. The Rubino is a superior alternative to standard concrete litter bins seen within public urban settings. It is bush hammered around the edges and polished to a shine on the upper side, with 15mm horizontal profiling, treated against deterioration. It is supplied with a ring-shaped cover in galvanised and powdercoated steel with a triangular lock, also with an ashtray and stainless steel anti-theft cable. The waste-sack holder is fitted inside. Alternatively, an internal galvanised steel container with handle can be requested.

## Materials:

Body - reconstituted marblestone / granite Top - powder coated steel

## **Dimensions**

H: 902mm Dia: 502mm

520

(Technical Drawings for variants available on request)