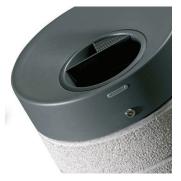

## **Rubino Litter Bin**

The Rubino Litter Bin is created by using a binding compound of granite or coloured marble aggregate. The Rubino is a superior alternative to standard concrete litter bins seen within public urban settings. It is bush hammered around the edges and polished to a shine on the upper side, with 15mm horizontal profiling, treated against deterioration. It is supplied with a ring-shaped cover in galvanised and powdercoated steel with a triangular lock, also with an ashtray and stainless steel anti-theft cable. The waste-sack holder is fitted inside. Alternatively, an internal galvanised steel container with handle can be requested.

## Materials:

Body - reconstituted marblestone / granite Top - powder coated steel