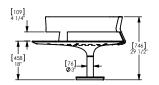

## **Dimensions**

H: 746mm W:1104mm D: 612mm

(Technical Drawings for variants available on request)