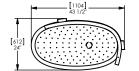

## **Dimensions**

H: 746mm W:1104mm D: 612mm

(Technical Drawings for variants available on request)