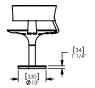

## **Dimensions**

H: 746mm W:1104mm D: 612mm

(Technical Drawings for variants available on request)