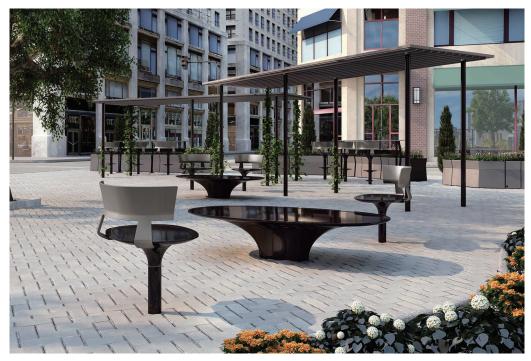

# **Sophie Seat**

Sophie is the large seating element which is from UrbanEdge family. Its long elegant oval seat accommodates two people sitting side-by-side or one person leaning back across the seat in a lounging position. With a comfortable curved-band back or without, it rotates 360, encouraging sitters to control the degree of engagement that suits their mood. Installed side-to-side Sophie creates bench-like linear seating. Set singly or in groups throughout a space Sophie embodies a spirit of informality and comfort.