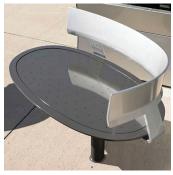

# **Sophie Seat**

Sophie is the large seating element which is from UrbanEdge family. Its long elegant oval seat accommodates two people sitting side-by-side or one person leaning back across the seat in a lounging position. With a comfortable curved-band back or without, it rotates 360, encouraging sitters to control the degree of engagement that suits their mood. Installed side-to-side Sophie creates bench-like linear seating. Set singly or in groups throughout a space Sophie embodies a spirit of informality and comfort.

#### Materials:

Seat - Powder Coated Steel. Back Rest - Aluminium.