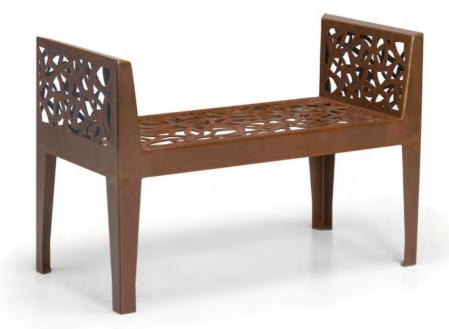

## Stella Bench

The Stella Bench is manufactured entirely from thick sheet steel. The shape is rendered in steel while the motif pattern accentuates the aesthetics of the design. The pattern is derived from the surrounding landscape shapes and floral designs which are then laser cut from the sheet metal. Armrests

## Dimensions

H: 710mm W: 1060mm D: 530mm

## Materials

powder coated steel; corten steel

(Technical Drawings available on request