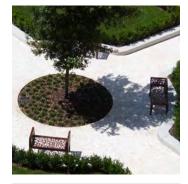

The Stella Bench can be combined with the Lua Chair, Dea Seat, Diva Lounger and Ela Chair as well as the Obra Tree Grille to create a cohesive and elegant outdoor social space.