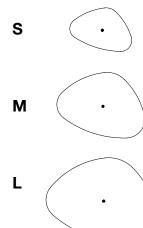

#### **Dimensions:**

#### Stone S

L: 1100mm D: 780mm H: 395mm Weight 338kg

## Stone M

L: 1570mm D: 1185mm H: 470mm Weight 755kg

### Stone L

L: 1960mm D: 1520mm H: 510mm Weight 1185kg

(Technical Drawings available on request)