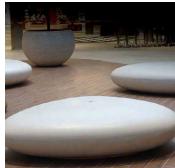

# **The Stone Bench**

The Stone Bench is a multi-purpose free-shape seat which is available in Ultra High Performance Concrete (UHPC) or Performance Concrete (HPC), depending on the type of use. Available finishes are ALFA or PSI for the Ultra High Performance Concrete (UHPC) and VELVET for Performance Concrete (HPC). The Stone Bench can be free standing with pedestals or cemented to the floor with threaded rods.