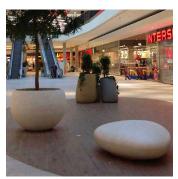

# **The Stone Bench**

The Stone Bench is a multi-purpose free-shape seat which is available in Ultra High Performance Concrete (UHPC) or Performance Concrete (HPC), depending on the type of use. Available finishes are ALFA or PSI for the Ultra High Performance Concrete (UHPC) and VELVET for Performance Concrete (HPC). The Stone Bench can be free standing with pedestals or cemented to the floor with threaded rods.