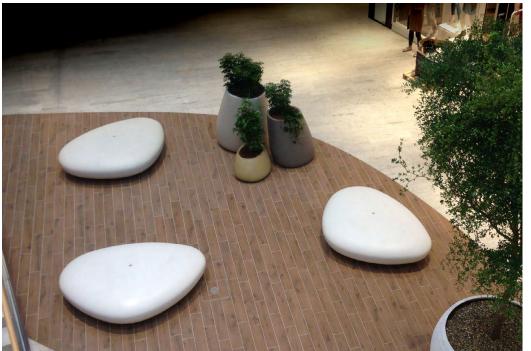

# **The Stone Bench**

The Stone Bench is a multi-purpose free-shape seat which is available in Ultra High Performance Concrete (UHPC) or Performance Concrete (HPC), depending on the type of use. Available finishes are ALFA or PSI for the Ultra High Performance Concrete (UHPC) and VELVET for Performance Concrete (HPC). The Stone Bench can be free standing with pedestals or cemented to the floor with threaded rods.