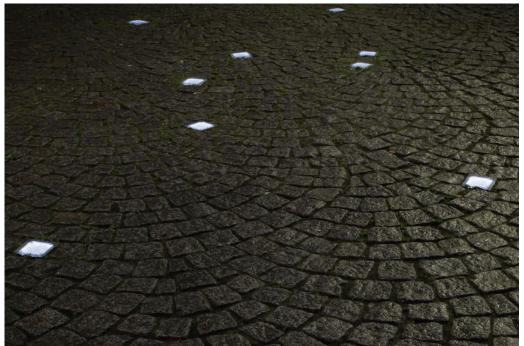

## **Sunstone**

Sunstone is a completely Solar-powered LED lighting system housed in a square stone shape, to be installed into the ground or walls with no power cables or maintenance needed.

The light is refracted through the transparent and patterned polycarbonate top. It can cope with up to 10 tons of weight and turns on automatically after dark even in winter when sunlight is minimal. Four hours of charging in sunlight generates 8-10 hours of light. Ideal for brightening up footpaths, patios, parks and green spaces in addition to use on vertical surfaces, such as walls.

## Fixing:

Sub Surface Mount. Place Sunstone in an open area - do not place under trees, pergolas etc. Avoid areas with powerful artificial night-time lighting.