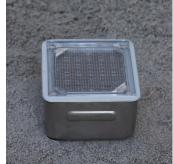

## **Sunstone**

Sunstone is a completely Solar-powered LED lighting system housed in a square stone shape, to be installed into the ground or walls with no power cables or maintenance needed.

The light is refracted through the transparent and patterned polycarbonate top. It can cope with up to 10 tons of weight and turns on automatically after dark even in winter when sunlight is minimal. Four hours of charging in sunlight generates 8-10 hours of light. Ideal for brightening up footpaths, patios, parks and green spaces in addition to use on vertical surfaces, such as walls.

## Materials:

Body - Cast Aluminium

Top - Moulded, transparent, UV- and scratch-resistant polycarbonate (PC) featuring a moulded skid-pattern