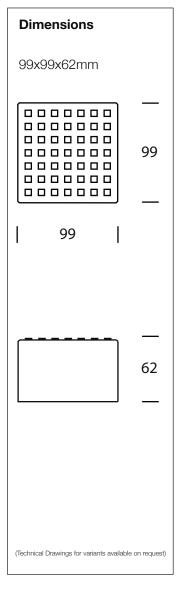

be installed into the ground or walls with no power cables or maintenance needed.

The light is refracted through the transparent and patterned polycarbonate top. It can cope with up to 10 tons of weight and turns on automatically after dark even in winter when sunlight is minimal. Four hours of charging in sunlight generates 8-10 hours of light. Ideal for brightening up footpaths, patios, parks and green spaces in addition to use on vertical surfaces, such as walls.

## Specification:

## Materials:

Body - Cast Aluminium

Top - Moulded, transparent, UV- and scratch-resistant polycarbonate (PC) featuring a moulded skid-pattern

## Fixing:

Sub Surface Mount. Place Sunstone in an open area - do not place under trees, pergolas etc. Avoid areas with powerful artificial night-time lighting.