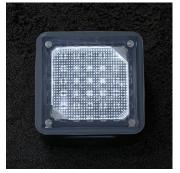

## **Sunstone**

Sunstone is a completely Solar-powered LED lighting system housed in a square stone shape, to be installed into the ground or walls with no power cables or maintenance needed.

The light is refracted through the transparent and patterned polycarbonate top. It can cope with up to 10 tons of weight and turns on automatically after dark even in winter when sunlight is minimal. Four hours of charging in sunlight generates 8-10 hours of light. Ideal for brightening up footpaths, patios, parks and green spaces in addition to use on vertical surfaces, such as walls.

## Materials:

Body - Cast Aluminium

Top - Moulded, transparent, UV- and scratch-resistant polycarbonate (PC) featuring a moulded skid-pattern