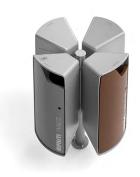

# **Top Litter Bin**

Collection of litter bins composed of an aluminum structure with door, equipped with an opening for the insertion of waste and snap lock. The litter bin is equipped with rain cover, available with or without cigarette extinguisher plate with integrated container. The structure is equipped with a bag holder ring with elastic and vertical support. Two versions are available, with one or four litter bins, to create islands for separate collection.

#### Four Bins:

L: 750mm D: 750mm H: 1100mm Weight: 80kg Capacity: four 35L