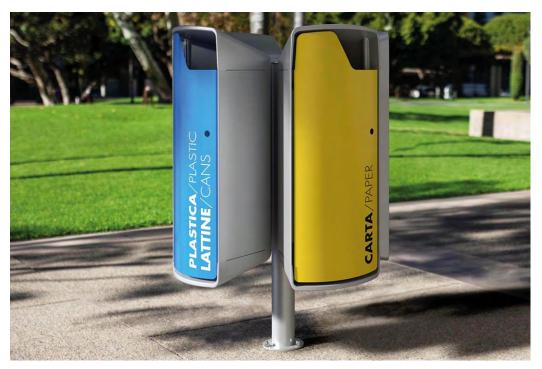

# **Top Litter Bin**

Collection of litter bins composed of an aluminum structure with door, equipped with an opening for the insertion of waste and snap lock. The litter bin is equipped with rain cover, available with or without cigarette extinguisher plate with integrated container. The structure is equipped with a bag holder ring with elastic and vertical support. Two versions are available, with one or four litter bins, to create islands for separate collection.

#### Four Bins:

L: 750mm D: 750mm H: 1100mm Weight: 80kg Capacity: four 35L