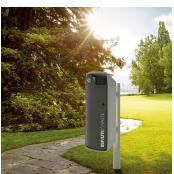

# **Top Litter Bin**

Collection of litter bins composed of an aluminum structure with door, equipped with an opening for the insertion of waste and snap lock. The litter bin is equipped with rain cover, available with or without cigarette extinguisher plate with integrated container. The structure is equipped with a bag holder ring with elastic and vertical support. Two versions are available, with one or four litter bins, to create islands for separate collection.

## Single Bin:

L: 345mm D: 450mm H: 1100mm Weight: 26kg Capacity: 35L

(Technical Drawings available on request)