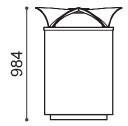

## **Dimensions**

H: 984mm **W**: 761mm **D**: 761mm

(Technical Drawings for variants available on request)