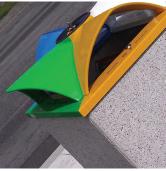

## **Topazio Recycling Bin**

The Topazio Recycling Bin is manufactured from binding compound granite or coloured marble aggregate to create the body of the recycling bin. The cast aluminium cover is fixed directly onto bushes and embedded in the compound.

The cover can be painted in four colours to facilitate the collection of different types of waste, or in one colour for regular waste management.

The litter bin is also supplied with a galvanised and powder coated steel ashtray, with a stainless steel anti-theft cable.