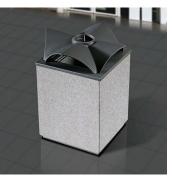

## **Topazio Recycling Bin**

The Topazio Recycling Bin is manufactured from binding compound granite or coloured marble aggregate to create the body of the recycling bin. The cast aluminium cover is fixed directly onto bushes and embedded in the compound.

## Materials:

Body - reconstituted granite or marble Top - cast aluminium Ashtray - powder coated steel