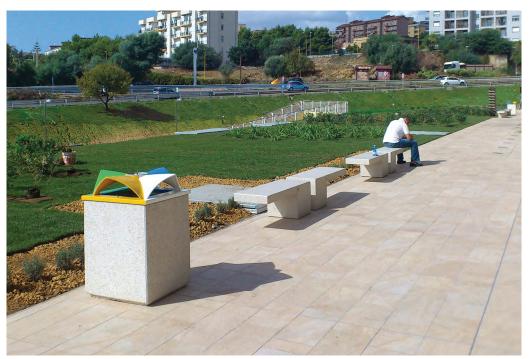

## **Topazio Recycling Bin**

The Topazio Recycling Bin is manufactured from binding compound granite or coloured marble aggregate to create the body of the recycling bin. The cast aluminium cover is fixed directly onto bushes and embedded in the compound.

The cover can be painted in four colours to facilitate the collection of different types of waste, or in one colour for regular waste management.

The litter bin is also supplied with a galvanised and powder coated steel ashtray, with a stainless steel anti-theft cable.