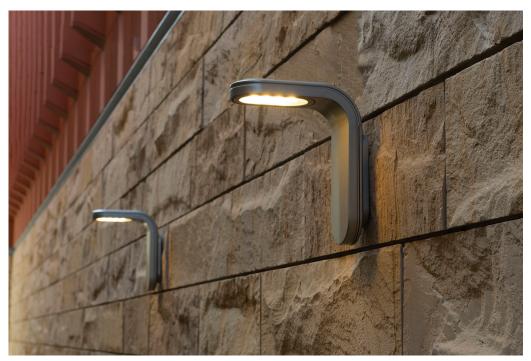

## **Torres Wall Mount Light**

Torres lights are a beautiful complement to urban landscapes, plus traditional and contemporary architecture, improving, but not altering, the composition. The advanced LED array and optic design provides directed warm white light with superior visibility to extend the safe use of outdoor spaces. Torres lights are manufactured from cast aluminium and offered in a full colour palette finished with Landscape Forms proprietary Pangard II HAPS, VOC, and lead-free polyester powdercoat.