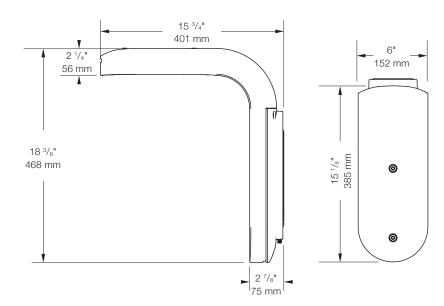

## **Dimensions**

H: 468mm W: 152mm D: 401mm

Light Output (Lumens): 2072

Watts: 28

Lumens Per Watt (Efficacy): 74

Colour Accuracy: 82