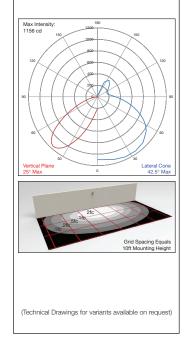

## **Dimensions**

H: 468mm W: 152mm D: 401mm

Light Output (Lumens): 2072

Watts: 28

Lumens Per Watt (Efficacy): 74

Colour Accuracy: 82