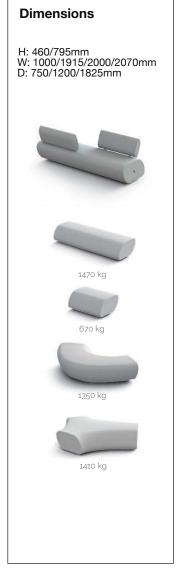

## **Specification**

1915

## Materials:

Bench - reconstituted marblestone; granite

TREE LINE CORTO TREE LINE LUNGO 900 TREE LINE Y TREE LINE C