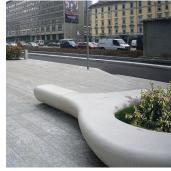

## **Tree Line Bench**

The Tree Line Bench lends compelling individuality with its curved form that gives its own variations and visual interest. The bench is manufactured from a mix of granite or marble stones. It is a modular unit which can be configured to inspire social interaction which creates unique outdoor public spaces.

The bench is available in a variety of colours, with a sandblasted finish. The surface is treated with special transparent satin opaque varnishes. The bench is fitted with reinforced bushings for lifting and simple positioning on the ground. Equipped for surface mounting.