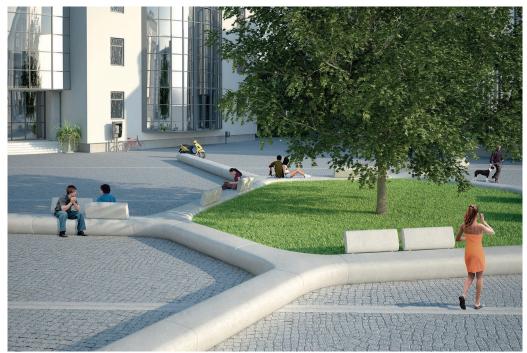

## **Tree Line Bench**

The Tree Line Bench lends compelling individuality with its curved form that gives its own variations and visual interest. The bench is manufactured from a mix of granite or marble stones. It is a modular unit which can be configured to inspire social interaction which creates unique outdoor public spaces.

The bench is available in a variety of colours, with a sandblasted finish. The surface is treated with special transparent satin opaque varnishes. The bench is fitted with reinforced bushings for lifting and simple positioning on the ground. Equipped for surface mounting.