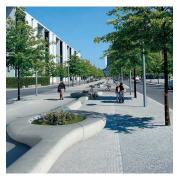

## **Tree Line Bench**

The Tree Line Bench lends compelling individuality with its curved form that gives its own variations and visual interest. The bench is manufactured from a mix of granite or marble stones. It is a modular unit which can be configured to inspire social interaction which creates unique outdoor public spaces.

The bench is available in a variety of colours, with a sandblasted finish. The surface is treated with special transparent satin opaque varnishes. The bench is fitted with reinforced bushings for lifting and simple positioning on the ground. Equipped for surface mounting.