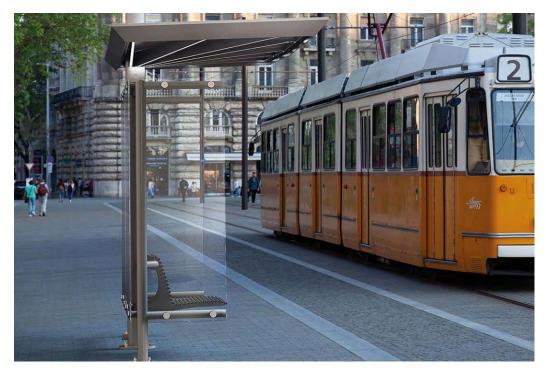

## **Umbrel Shelter**

Collection of shelters composed of one or two steel load-bearing columns, on which steel blades are radially welded, which can accomodate a LED lighting system. The steel blades support a roof made of a composite aluminum panel. The roof is inclined so as to convey rainwater inside the columns and it is equipped with an extruded aluminum perimetral closure, on which the toponym can be indicated. The shelter is equipped with a bench with backrest in elliptical steel profiles and a back and side frame, on which tempered glass sheets are anchored by stainless steel clamps.

## **Materials**

Powder coated steel

## **Dimensions:**

L: 4800mm / 3600mm

D: 1600mm H: 2780mm

(Technical Drawings available on request)