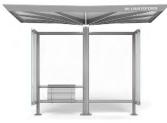

## **Umbrel Shelter**

Collection of shelters composed of one or two steel load-bearing columns, on which steel blades are radially welded, which can accomodate a LED lighting system. The steel blades support a roof made of a composite aluminum panel. The roof is inclined so as to convey rainwater inside the columns and it is equipped with an extruded aluminum perimetral closure, on which the toponym can be indicated. The shelter is equipped with a bench with backrest in elliptical steel profiles and a back and side frame, on which tempered glass sheets are anchored by stainless steel clamps.

## **Materials**

Powder coated steel

## **Dimensions:**

L: 4800mm / 3600mm

D: 1600mm H: 2780mm

(Technical Drawings available on request)