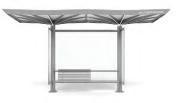

## **Umbrel Shelter**

Collection of shelters composed of one or two steel load-bearing columns, on which steel blades are radially welded, which can accomodate a LED lighting system. The steel blades support a roof made of a composite aluminum panel. The roof is inclined so as to convey rainwater inside the columns and it is equipped with an extruded aluminum perimetral closure, on which the toponym can be indicated. The shelter is equipped with a bench with backrest in elliptical steel profiles and a back and side frame, on which tempered glass sheets are anchored by stainless steel clamps.

## **Materials**

Powder coated steel

## **Dimensions:**

L: 4800mm / 3600mm

D: 1600mm H: 2780mm

(Technical Drawings available on request)