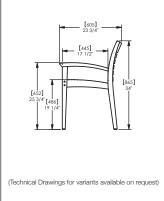

## Wellspring Chair

The Wellspring range is a handsome teak furniture family, which displays subtle design features that make it easy to sit, settle, reach and rise. This collection is one of a kind, created with retirement and healthcare settings in mind. Contoured sitting positions, curved back and extra slats provide added comfort and support. Higher arms with extended ends for gripping helps assist sitters as they rise from the seat. Freestanding glides are standard on all chairs.

## **Specification:**

Materials: Timber

Fixings: Free Standing

## Dimensions

H: 865mm W: 544mm D: 605mm