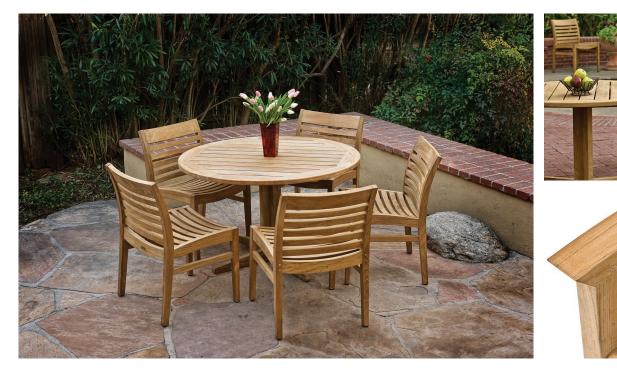

## Wellspring Chair

The Wellspring range is a handsome teak furniture family, which displays subtle design features that make it easy to sit, settle, reach and rise. This collection is one of a kind, created with retirement and healthcare settings in mind. Contoured sitting positions, curved back and extra slats provide added comfort and support. Higher arms with extended ends for gripping helps assist sitters as they rise from the seat. Freestanding glides are standard on all chairs.

## **Specification:**

Materials: Timber

Fixings: Free Standing

## Dimensions

H: 865mm W: 544mm D: 605mm