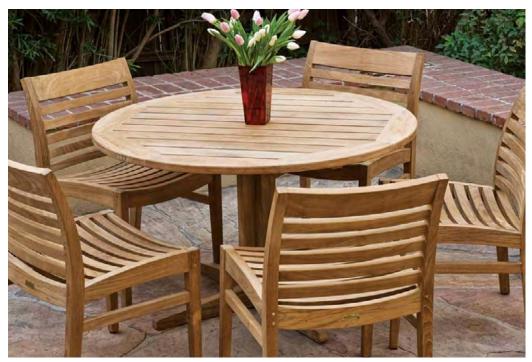

**The dining table** has a 1220mm round top with a height of 762mm and accommodates six chairs easily and can accommodate a parasol, if required.

**The side table** is a 610mm square top with a height of 635mm.

## **Dining table**

H: 762mm Dia: 1220mm Weight: 29kg