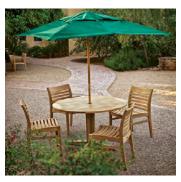

**The dining table** has a 1220mm round top with a height of 762mm and accommodates six chairs easily and can accommodate a parasol, if required.

**The side table** is a 610mm square top with a height of 635mm.

## **Dining table**

H: 762mm Dia: 1220mm Weight: 29kg