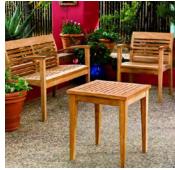

**The dining table** has a 1220mm round top with a height of 762mm and accommodates six chairs easily and can accommodate a parasol, if required.

**The side table** is a 610mm square top with a height of 635mm.

## Side table

H: 635mm W: 610mm L: 610mm Weight: 11kg

(Technical Drawings available on request)