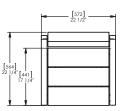

with cast aluminium frames and either patterned metal or timber slat seats and backs. Chairs may be specified with or without arms. The steel seat back is offered in a grass, leaf or rain laser cut pattern. Custom patterns may be created for chair seat/backs and the seat and back panels may be powder coated with a second colour for co-ordination. Interior timbers are finished with an exclusive LF-80 wood finish which is a clear catalysed acrylic laquer. Exterior woods are unfinished and will weather to a soft pewter grey, requiring no future maintenance.

## **Specification:**

Materials: Frame - powder coated cast aluminium Seat - powder coated steel, timber.

Finishes: Pangard II powder coated, LF-80 wood finish

Fixings: Free Standing

## Dimensions

H: 764mm W: 470mm / 572mm D: 564mm