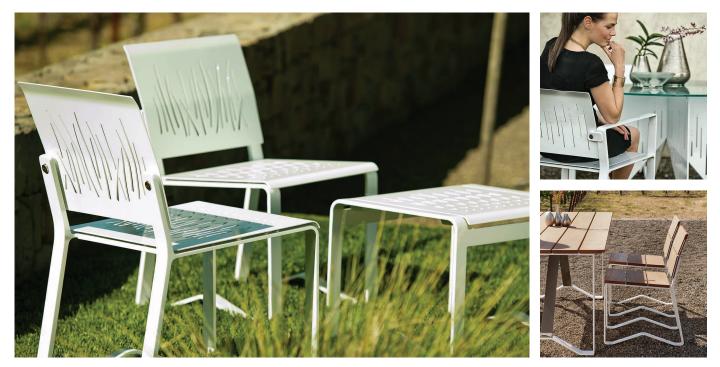

## Windmark Chair

Windmark is a striking chair and table collection for high-profile public/private spaces. The chairs are fabricated with cast aluminium frames and either patterned metal or timber slat seats and backs. Chairs may be specified with or without arms. The steel seat back is offered in a grass, leaf or rain laser cut pattern. Custom patterns may be created for chair seat/backs and the seat and back panels may be powder coated with a second colour for co-ordination. Interior timbers are finished with an exclusive LF-80 wood finish which is a clear catalysed acrylic laquer. Exterior woods are unfinished and will weather to a soft pewter grey, requiring no future maintenance.