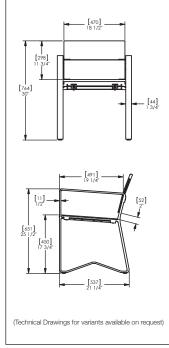

th cast aluminium frames and either patterned metal or timber slat seats and backs. Chairs may be specified with or without arms. The steel seat back is offered in a grass, leaf or rain laser cut pattern. Custom patterns may be created for chair seat/backs and the seat and back panels may be powder coated with a second colour for co-ordination. Interior timbers are finished with an exclusive LF-80 wood finish which is a clear catalysed acrylic laquer. Exterior woods are unfinished and will weather to a soft pewter grey, requiring no future maintenance.

## **Specification:**

Materials: Frame - powder coated cast aluminium Seat - powder coated steel, timber.

Finishes: Pangard II powder coated, LF-80 wood finish

Fixings: Free Standing

## Dimensions

H: 764mm W: 470mm / 572mm D: 564mm