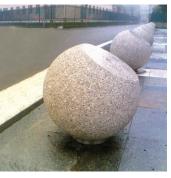

# **Zaffiro Bollard**

The sphere-shaped Zaffiro Bollard is made using a binding compound of granite or coloured marble aggregate, bush hammered and treated against deterioration. The small levelled section and the stainless steel base allow it to be positioned in three different ways. Zaffiro is available in a range of different colours and a number of different finishes.