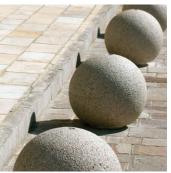

# **Zaffiro Bollard**

The sphere-shaped Zaffiro Bollard is made using a binding compound of granite or coloured marble aggregate, bush hammered and treated against deterioration. The small levelled section and the stainless steel base allow it to be positioned in three different ways. Zaffiro is available in a range of different colours and a number of different finishes.