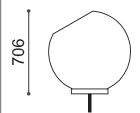

### **Dimensions**

H: 442mm - 706mm Dia: 500mm, 700mm

(Technical Drawings for variants available on request)