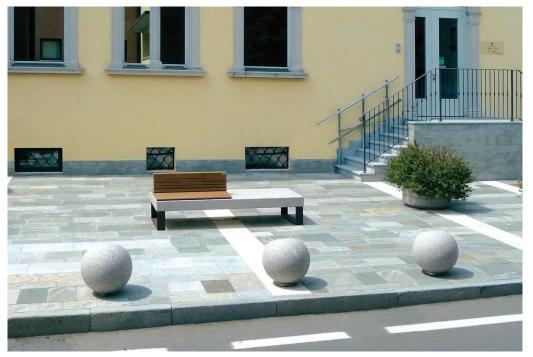

# **Zaffiro Bollard**

The sphere-shaped Zaffiro Bollard is made using a binding compound of granite or coloured marble aggregate, bush hammered and treated against deterioration. The small levelled section and the stainless steel base allow it to be positioned in three different ways. Zaffiro is available in a range of different colours and a number of different finishes.