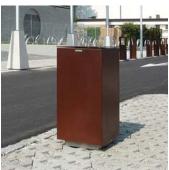

## **Spencer Litter Bin**

The Spencer Litterbin is available in various shapes: circular, truncated pyramid, square, rectangular and elliptical. All these shapes can be equipped with ashtrays, side or central opening and Decals.

## Materials:

Body - powder coated steel; corten steel; stainless steel; timber.