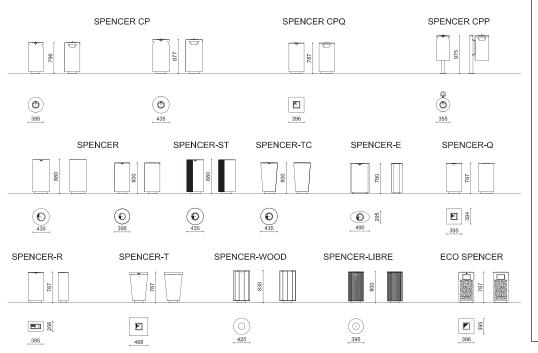

## **Spencer Litter Bin**

The Spencer Litterbin is available in various shapes: circular, truncated pyramid, square, rectangular and elliptical. All these shapes can be equipped with ashtrays, side or central opening and Decals.

## **Dimensions**

H: 787 - 975mm Dia/W: 355 - 468mm Capacity: 65I / 75I / 80I / 90I / 120I