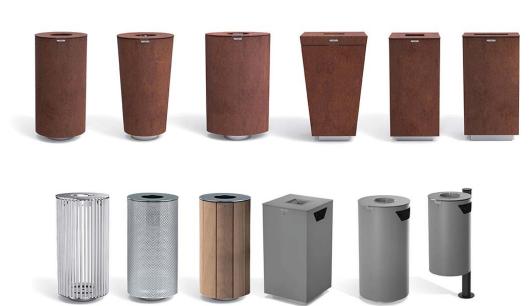

## **Spencer Litter Bin**

The Spencer Litterbin is available in various shapes: circular, truncated pyramid, square, rectangular and elliptical. All these shapes can be equipped with ashtrays, side or central opening and Decals.

Another highly customisable feature of the bin is the extensive options for it's cladding, available in; powder coated steel, timber, Corten and stainless steel.

All options feature a patented slam lock to ensure safety and security of the litterbin.

## Materials:

Body - powder coated steel; corten steel; stainless steel; timber.