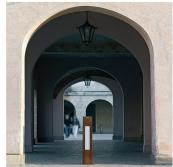

## **Vision Bollard**

The Vision Bollard is made entirely out of 10mm thick steel sheet featuring a square base. The rectangular window in the centre of the structure is adorned with opaque compact polycarbonate sheets which are illuminated by a 7.5w LED lighting bar.

The whole structure is suitably shaped and finished with a powder coated finish or a corten process which is sandblasted and treated with a unique oxidisation cycle. Ground fixing is suitable with steel ground fixing anchors (not included), or by placing the extended end of the bollard 250mm deep into concrete foundations. All fixings are stainless steel.