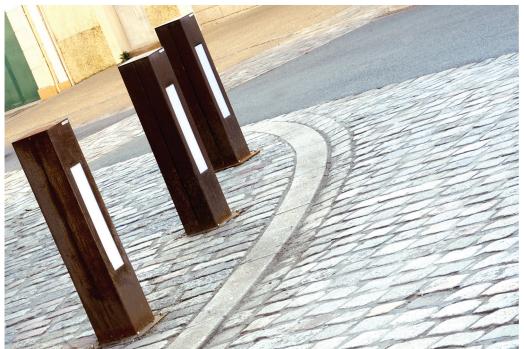

## **Vision Bollard**

The Vision Bollard is made entirely out of 10mm thick steel sheet featuring a square base. The rectangular window in the centre of the structure is adorned with opaque compact polycarbonate sheets which are illuminated by a 7.5w LED lighting bar.

The whole structure is suitably shaped and finished with a powder coated finish or a corten process which is sandblasted and treated with a unique oxidisation cycle. Ground fixing is suitable with steel ground fixing anchors (not included), or by placing the extended end of the bollard 250mm deep into concrete foundations. All fixings are stainless steel.

## **Specification**

Materials

Body - powder coated steel; corten steel LED Housing - polycarbonate

## Dimensions H: 1000mm W: 100/200mm D: 2000mm