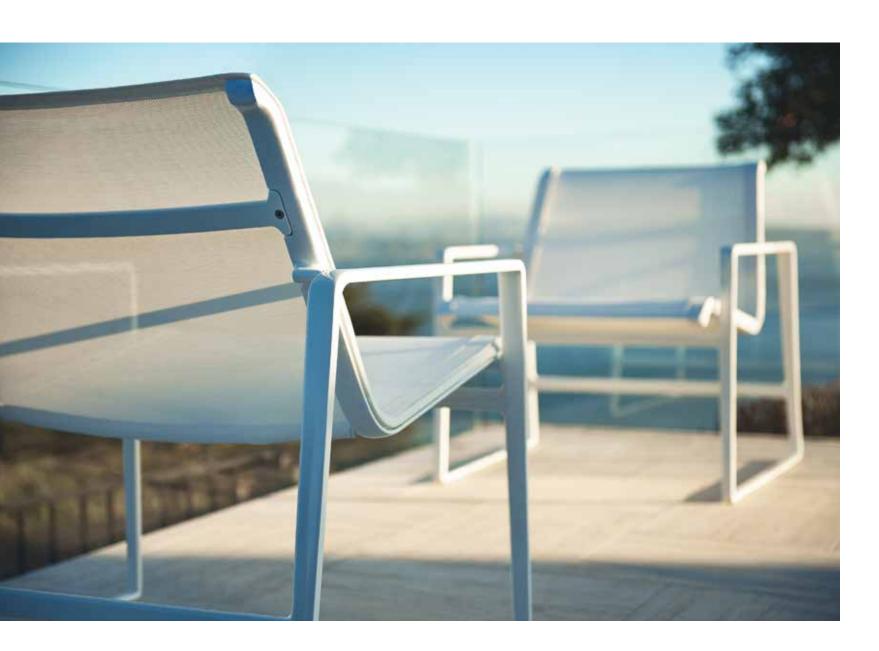

## Casual Elegance for Multiple Settings and Scales

The Cochran group is simply elegant outdoor furniture designed by award-winning landscape architect Andrea Cochran for the way we live and play today. Whether sitting on the terrace with a laptop or lounging at a resort with friends, these subtly sculpted cast aluminum pieces feel as good as they look. The design is clean, refined and, like Cochran's landscape architecture, both contemporary and timeless. Mesh seats morph with the light from opaque to nearly translucent.

Cochran elements are engineered for portability and service in today's active commercial environments. The Cochran lounge and chair with arms have continuous-loop cast frames secured to a cast aluminum rail that stretches and holds the mesh seating fabric. The chair is wider than typical, so it feels generous and expansive. A bar along the back of the lounge makes it easy to move. The complementary 24" Cochran table with legs can be used singly or grouped effectively to create sociable settings. A 1/4" reveal between the structural frame and fabric rail on the seating is repeated between the frame and top of the table, lending all pieces a "floating" quality. Replaceable seating fabric is Phifertex® Plus, a nylon weave with strength, color, stain and mildew resistance, and UV protection. Tabletops are Landscape Forms' proprietary MeldStone™ ultra high-performance concrete. Cochran achieves exquisite form and detail stripped of unnecessary noise. These elements quietly take their place in the landscape to support the main event – experiencing the outdoors.