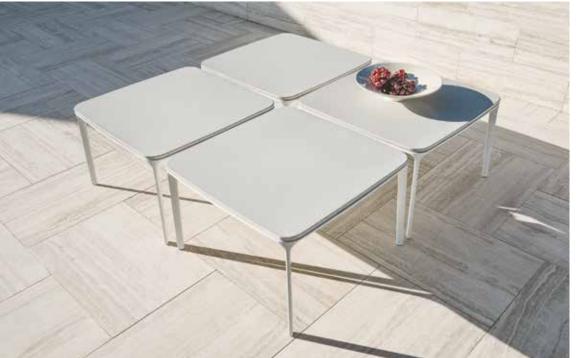

Polished MeldStone™ tabletops provide solid surfaces and a counterpoint in texture. Part of Landscape Forms' Terrace Life furniture for sophisticated, high-value outdoor spaces, Cochran is commercial furniture so elegant you'll want to take it home.

Cochran elements are engineered for portability and service in today's active commercial environments. The Cochran lounge and chair with arms have continuous-loop cast frames secured to a cast aluminum rail that stretches and holds the mesh seating fabric. The chair is wider than typical, so it feels generous and expansive. A bar along the back of the lounge makes it easy to move. The complementary 24" Cochran table with legs can be used singly or grouped effectively to create sociable settings. A 1/4" reveal between the structural frame and fabric rail on the seating is repeated between the frame and top of the table, lending all pieces a "floating" quality. Replaceable seating fabric is Phifertex® Plus, a nylon weave with strength, color, stain and mildew resistance, and UV protection. Tabletops are Landscape Forms' proprietary MeldStone™ ultra high-performance concrete. Cochran achieves exquisite form and detail stripped of unnecessary noise. These elements quietly take their place in the landscape to support the main event – experiencing the outdoors.