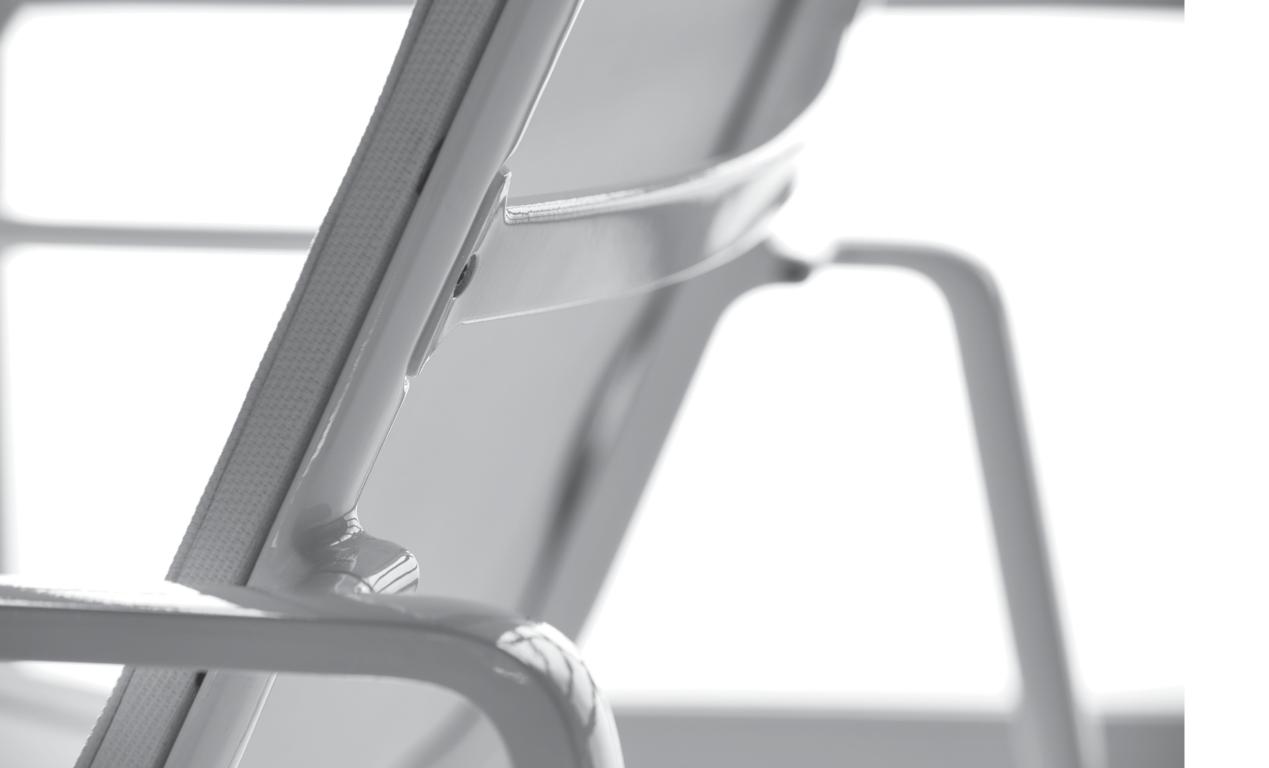

Cochran elements are engineered for portability and service in today's active commercial environments. The Cochran lounge and chair with arms have continuous-loop cast frames secured to a cast aluminum rail that stretches and holds the mesh seating fabric. The chair is wider than typical, so it feels generous and expansive. A bar along the back of the lounge makes it easy to move. The complementary 24" Cochran table with legs can be used singly or grouped effectively to create sociable settings. A 1/4" reveal between the structural frame and fabric rail on the seating is repeated between the frame and top of the table, lending all pieces a "floating" quality. Replaceable seating fabric is Phifertex® Plus, a nylon weave with strength, color, stain and mildew resistance, and UV protection. Tabletops are Landscape Forms' proprietary MeldStone™ ultra high-performance concrete. Cochran achieves exquisite form and detail stripped of unnecessary noise. These elements quietly take their place in the landscape to support the main event – experiencing the outdoors.