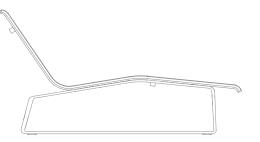

## Casual Elegance for Multiple Settings and Scales

The Cochran group is simply elegant outdoor furniture designed by award-winning landscape architect Andrea Cochran for the way we live and play today. Whether sitting on the terrace with a laptop or lounging at a resort with friends, these subtly sculpted cast aluminum pieces feel as good as they look. The design is clean, refined and, like Cochran's landscape architecture, both contemporary and timeless. Mesh seats morph with the light from opaque to nearly translucent.

Cochran elements are engineered for portability and service in today's active commercial environments. The Cochran lounge and chair with arms have continuous-loop cast frames secured to a cast aluminum rail that stretches and holds the mesh seating fabric. The chair is wider than typical, so it feels generous and expansive. A bar along the back of the lounge makes it easy to move. The complementary 24" Cochran table with legs can be used singly or grouped effectively to create sociable settings. A 1/4" reveal between the structural frame and fabric rail on the seating is repeated between the frame and top of the table, lending all pieces a "floating" quality. Replaceable seating fabric is Phifertex® Plus, a nylon weave with strength, color, stain and mildew resistance, and UV protection. Tabletops are Landscape Forms' proprietary MeldStone™ ultra high-performance concrete. Cochran achieves exquisite form and detail stripped of unnecessary noise. These elements quietly take their place in the landscape to support the main event – experiencing the outdoors.