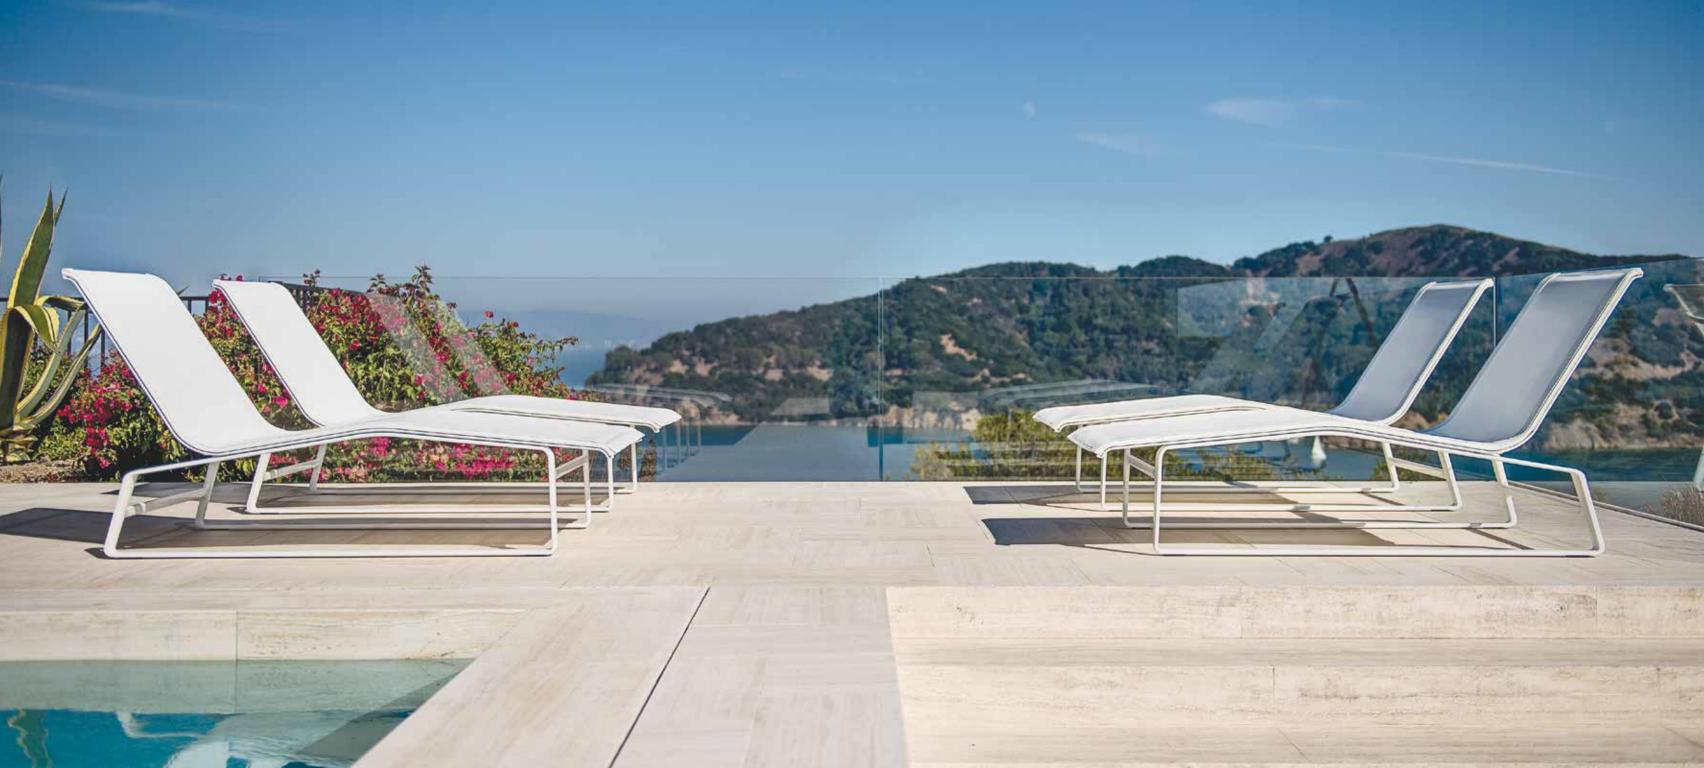

## Casual Elegance for Multiple Settings and Scales

The Cochran group is simply elegant outdoor furniture designed by award-winning landscape architect Andrea Cochran for the way we live and play today. Whether sitting on the terrace with a laptop or lounging at a resort with friends, these subtly sculpted cast aluminum pieces feel as good as they look. The design is clean, refined and, like Cochran's landscape architecture, both contemporary and timeless. Mesh seats morph with the light from opaque to nearly translucent.

Cochran elements are engineered for portability and service in today's active commercial environments. The Cochran lounge and chair with arms have continuous-loop cast frames secured to a cast aluminum rail that stretches and holds the mesh seating fabric. The chair is wider than typical, so it feels generous and expansive. A bar along the back of the lounge makes it easy to move. The complementary 24" Cochran table with legs can be used singly or grouped effectively to create sociable settings. A 1/4" reveal between the structural frame and fabric rail on the seating is repeated between the frame and top of the table, lending all pieces a "floating" quality. Replaceable seating fabric is Phifertex® Plus, a nylon weave with strength, color, stain and mildew resistance, and UV protection. Tabletops are Landscape Forms' proprietary MeldStone™ ultra high-performance concrete. Cochran achieves exquisite form and detail stripped of unnecessary noise. These elements quietly take their place in the landscape to support the main event – experiencing the outdoors.