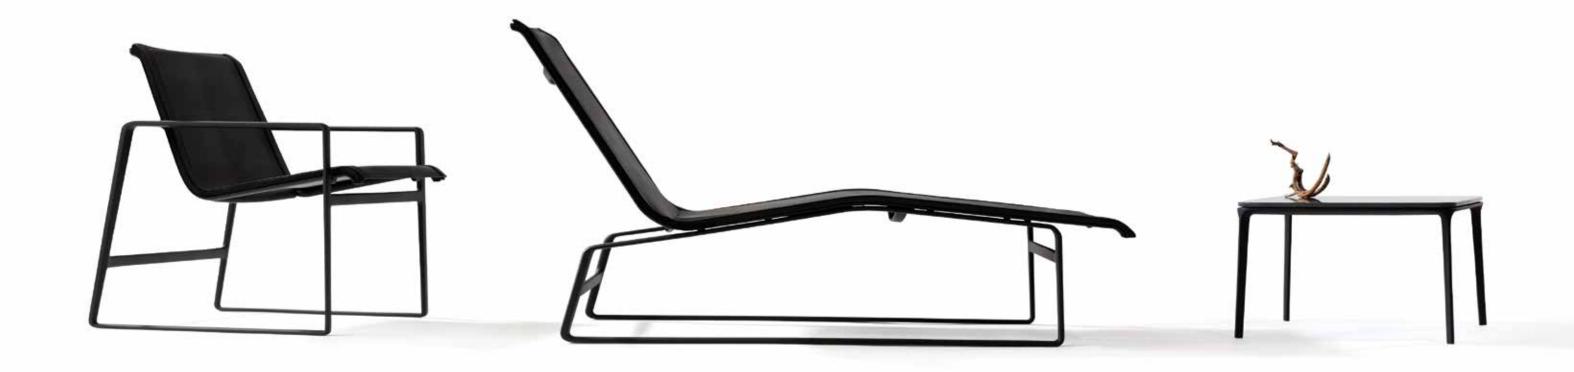

Cochran elements are engineered for portability and service in today's active commercial environments. The Cochran lounge and chair with arms have continuous-loop cast frames secured to a cast aluminum rail that stretches and holds the mesh seating fabric. The chair is wider than typical, so it feels generous and expansive. A bar along the back of the lounge makes it easy to move. The complementary 24" Cochran table with legs can be used singly or grouped effectively to create sociable settings. A 1/4" reveal between the structural frame and fabric rail on the seating is repeated between the frame and top of the table, lending all pieces a "floating" quality. Replaceable seating fabric is Phifertex® Plus, a nylon weave with strength, color, stain and mildew resistance, and UV protection. Tabletops are Landscape Forms' proprietary MeldStone™ ultra high-performance concrete. Cochran achieves exquisite form and detail stripped of unnecessary noise. These elements quietly take their place in the landscape to support the main event – experiencing the outdoors.