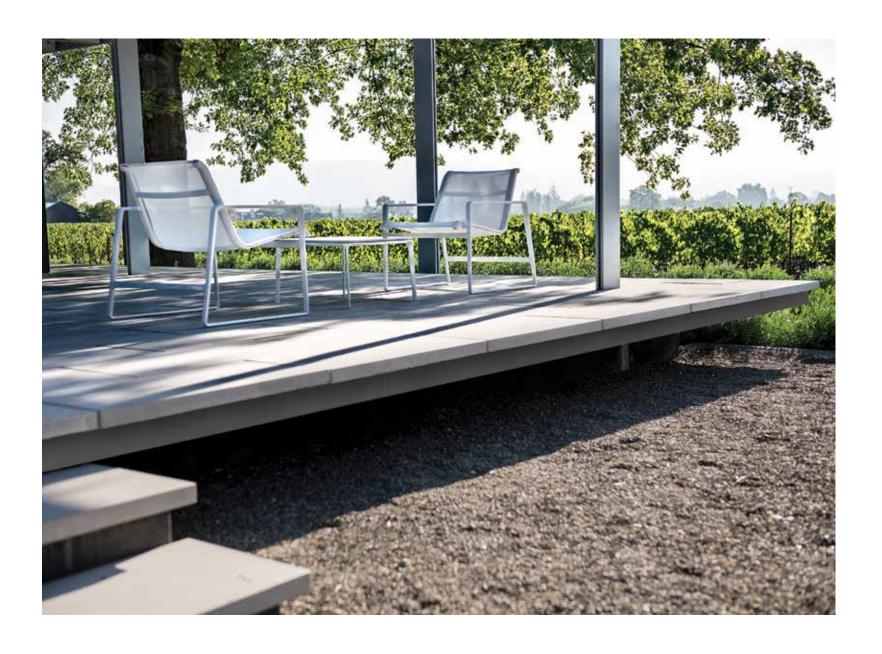

## Casual Elegance for Multiple Settings and Scales

The Cochran group is simply elegant outdoor furniture designed by award-winning landscape architect Andrea Cochran for the way we live and play today. Whether sitting on the terrace with a laptop or lounging at a resort with friends, these subtly sculpted cast aluminum pieces feel as good as they look. The design is clean, refined and, like Cochran's landscape architecture, both contemporary and timeless. Mesh seats morph with the light from opaque to nearly translucent.

Polished MeldStone™ tabletops provide solid surfaces and a counterpoint in texture. Part of Landscape Forms' Terrace Life furniture for sophisticated, high-value outdoor spaces, Cochran is commercial furniture so elegant you'll want to take it home.

Cochran elements are engineered for portability and service in today's active commercial environments. The Cochran lounge and chair with arms have continuous-loop cast frames secured to a cast aluminum rail that stretches and holds the mesh seating fabric. The chair is wider than typical, so it feels generous and expansive. A bar along the back of the lounge makes it easy to move. The complementary 24" Cochran table with legs can be used singly or grouped effectively to create sociable settings. A 1/4" reveal between the structural frame and fabric rail on the seating is repeated between the frame and top of the table, lending all pieces a "floating" quality. Replaceable seating fabric is Phifertex® Plus, a nylon weave with strength, color, stain and mildew resistance, and UV protection. Tabletops are Landscape Forms' proprietary MeldStone™ ultra high-performance concrete. Cochran achieves exquisite form and detail stripped of unnecessary noise. These elements quietly take their place in the landscape to support the main event – experiencing the outdoors.