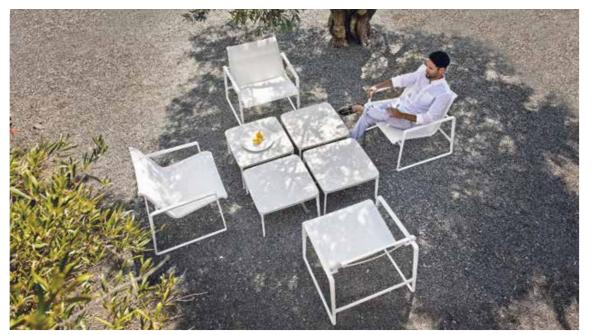

## Casual Elegance for Multiple Settings and Scales

The Cochran group is simply elegant outdoor furniture designed by award-winning landscape architect Andrea Cochran for the way we live and play today. Whether sitting on the terrace with a laptop or lounging at a resort with friends, these subtly sculpted cast aluminum pieces feel as good as they look. The design is clean, refined and, like Cochran's landscape architecture, both contemporary and timeless. Mesh seats morph with the light from opaque to nearly translucent.

Cochran elements are engineered for portability and service in today's active commercial environments. The Cochran lounge and chair with arms have continuous-loop cast frames secured to a cast aluminum rail that stretches and holds the mesh seating fabric. The chair is wider than typical, so it feels generous and expansive. A bar along the back of the lounge makes it easy to move. The complementary 24" Cochran table with legs can be used singly or grouped effectively to create sociable settings. A 1/4" reveal between the structural frame and fabric rail on the seating is repeated between the frame and top of the table, lending all pieces a "floating" quality. Replaceable seating fabric is Phifertex® Plus, a nylon weave with strength, color, stain and mildew resistance, and UV protection. Tabletops are Landscape Forms' proprietary MeldStone™ ultra high-performance concrete. Cochran achieves exquisite form and detail stripped of unnecessary noise. These elements quietly take their place in the landscape to support the main event – experiencing the outdoors.