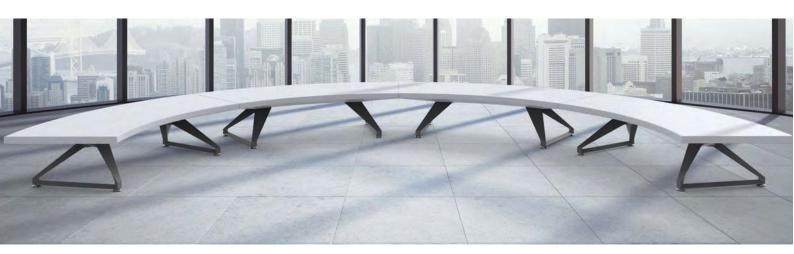

## **HPC**

(PERFORMANCE CONCRETE)

Mixture made of performance reinforced concrete, with the addition of granite or marble aggregates, with good technical structural performance. The aggregates are carefully selected and available in different colours.

## **Key features of HPC products**

Possible surface finishes of HPC products are:

- POLISHED
- VELVET
- MIX OF POLISHED AND VELVET

Not all products are available in all finishes: to view the finish of each item, see the product page.