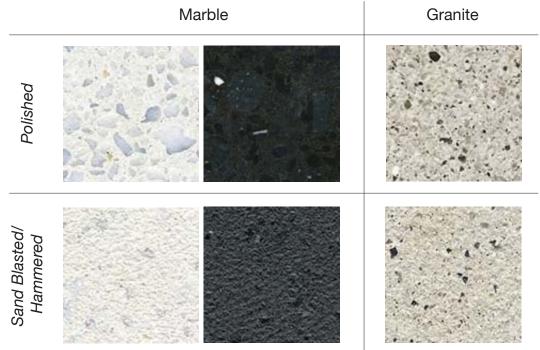

## **Granite and Marble**

All the supporting parts are manufactured using a binding compound of marble or granite aggregate, carefully washed and sieved and offered in different colours. Seating and horizontal surfaces are smoothed, whereas all vertical surfaces are sanded or bush hammered.

Upon request and subject to surcharge, the whole structure can be supplied polished. Stone or granite surfaces are treated with special transparent satin opaque varnishes which increase the durability and capacity for fade and mould resistance while giving the structure a natural look.