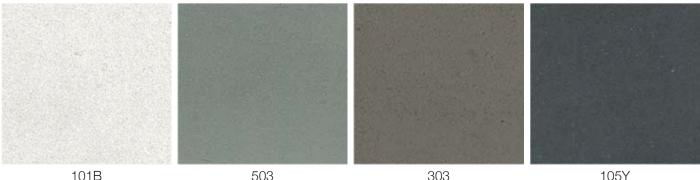

## Key features of UHPC products

The possible surface finishes of UHPC products are the following:

ALFA: Smooth surface finish **PSI:** Textured surface finish KAPPA: Wood grain type surface finish CUSTOM TEXTURES: Custom finish achieved using a high and/or bas- relief technique.

## Not all products are available in all finishes:

The products feature a special stain-resistant waterproofing treatment. With surcharge, another waxed treatment is available which further increases product waterproofing to view the options, see the product page