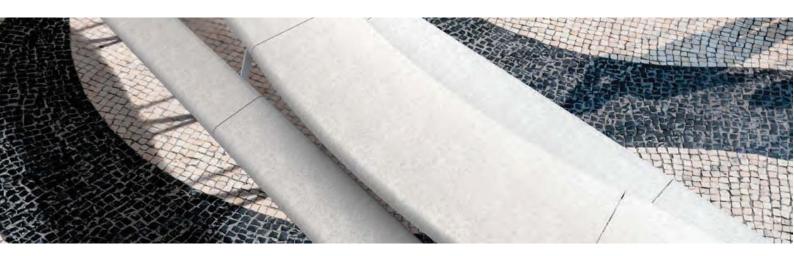

## **UHPC**

(ULTRA HIGH PERFORMANCE CONCRETE)

Mixture made of ultra-high performance fibrereinforced concrete providing high technical and structural performance combined with extraordinary freedom of design.

## Key features of UHPC products

The possible surface finishes of UHPC products are the following:

ALFA: Smooth surface finish **PSI:** Textured surface finish KAPPA: Wood grain type surface finish CUSTOM TEXTURES: Custom finish achieved using a high and/or bas- relief technique.