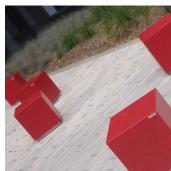

## **Cube Bollard**

The Cube Bollard is made entirely out of 25/10mm stainless steel sheet and comes with a square supporting base in 3mm thick brushed stainless steel. The shape and dimensions of the bollard gives it dual-purpose as a bollard and a seat. The Cube Bollard is also available in Corten Steel or Mild Steel powder coated. All fixings are stainless steel. The bollard can be supplied filled with concrete for extra security.