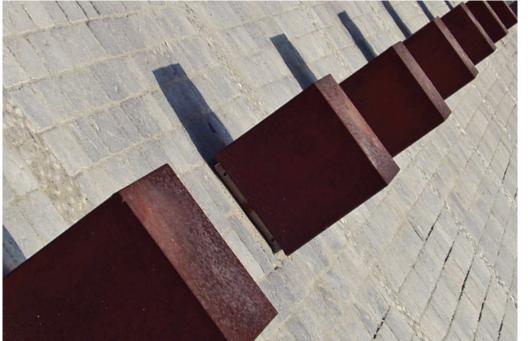

## **Cube Bollard**

The Cube Bollard is made entirely out of 25/10mm stainless steel sheet and comes with a square supporting base in 3mm thick brushed stainless steel. The shape and dimensions of the bollard gives it dual-purpose as a bollard and a seat. The Cube Bollard is also available in Corten Steel or Mild Steel powder coated. All fixings are stainless steel. The bollard can be supplied filled with concrete for extra security.