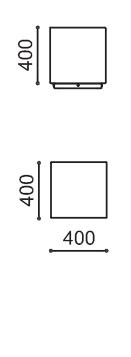

## Dimensions

H: 400mm W: 400mm D: 400mm

(Technical Drawings for variants available on request)