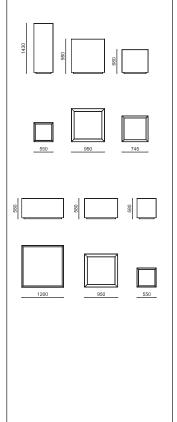

## **Dahlia Planter**

The Dahlia Planter features a simple cubic form available in four sizes. The planter is made entirely from thick steel sheet, galvanised and polyester powder coated. The Dahlia planter has a square base support made out of 6mm thick galvanised steel with screws provided to adjust the slope (which is adjusted from the inside). Upon request each planter can be supplied with two 1mm thick stainless steel plates to attach plaques or labels. Also available in grade 304 Stainless Steel or treated corten steel.

## **Specification:**

## Materials:

Body - powder coated steel; corten steel; stainless steel

## H: 580mm - 1430mm W: 550mm - 1200mm D: 550mm - 1200mm

**Dimensions**