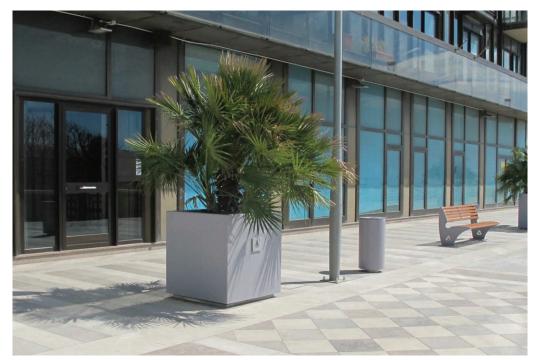

## **Dahlia Planter**

The Dahlia Planter features a simple cubic form available in four sizes. The planter is made entirely from thick steel sheet, galvanised and polyester powder coated. The Dahlia planter has a square base support made out of 6mm thick galvanised steel with screws provided to adjust the slope (which is adjusted from the inside). Upon request each planter can be supplied with two 1mm thick stainless steel plates to attach plaques or labels. Also available in grade 304 Stainless Steel or treated corten steel.