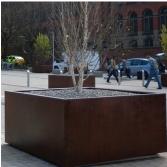

## **Dahlia Planter**

The Dahlia Planter features a simple cubic form available in four sizes. The planter is made entirely from thick steel sheet, galvanised and polyester powder coated. The Dahlia planter has a square base support made out of 6mm thick galvanised steel with screws provided to adjust the slope (which is adjusted from the inside). Upon request each planter can be supplied with two 1mm thick stainless steel plates to attach plaques or labels. Also available in grade 304 Stainless Steel or treated corten steel.

## Materials:

Body - powder coated steel; corten steel; stainless steel