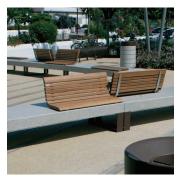

## **Diamante Bench**

The Diamante Seat is available in four versions. The empty and the full version are both manufactured from 10mm steel, galvanised and powder coated. The flower box version is created from 2.5mm thick galvanised and painted steel sheet. The version with an armrest is made in 10mm thick stainless steel or galvanised and painted plate. All the surfaces may be added to each other either lengthways or widthways and can be equipped with different kinds of supports and seats. The linear surfaces can be supplied, as an alternative, with a stainless steel or painted tubular steel backrest, fastened with brass screws and stainless steel bolts. The wood used is given two coats of UV resistant water-based varnishes. Available in various designs. Please contact us for further information.