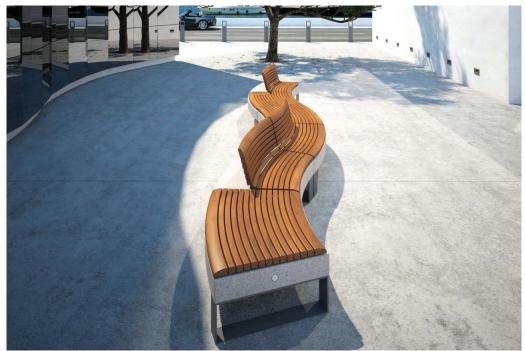

## **Diamante Bench**

The Diamante Seat is available in four versions. The empty and the full version are both manufactured from 10mm steel, galvanised and powder coated. The flower box version is created from 2.5mm thick galvanised and painted steel sheet. The version with an armrest is made in 10mm thick stainless steel or galvanised and painted plate. All the surfaces may be added to each other either lengthways or widthways and can be equipped with different kinds of supports and seats. The linear surfaces can be supplied, as an alternative, with a stainless steel or painted tubular steel backrest, fastened with brass screws and stainless steel bolts. The wood used is given two coats of UV resistant water-based varnishes. Available in various designs. Please contact us for further information.