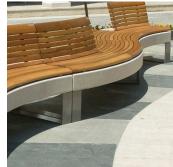

## **Diamante Bench**

The Diamante Seat is available in four versions. The empty and the full version are both manufactured from 10mm steel, galvanised and powder coated. The flower box version is created from 2.5mm thick galvanised and painted steel sheet. The version with an armrest is made in 10mm thick stainless steel or galvanised and painted plate. All the surfaces may be added to each other either lengthways or widthways and can be equipped with different kinds of supports and seats. The linear surfaces can be supplied, as an alternative, with a stainless steel or painted tubular steel backrest, fastened with brass screws and stainless steel bolts. The wood used is given two coats of UV resistant water-based varnishes. Available in various designs. Please contact us for further information.