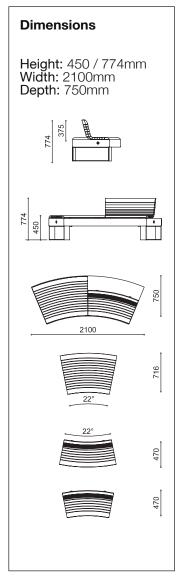

anufactured from 10mm steel, galvanised and powder coated. The flower box version is created from 2.5mm thick galvanised and painted steel sheet. The version with an armrest is made in 10mm thick stainless steel or galvanised and painted plate. All the surfaces may be added to each other either lengthways or widthways and can be equipped with different kinds of supports and seats. The linear surfaces can be supplied, as an alternative, with a stainless steel or painted tubular steel backrest, fastened with brass screws and stainless steel bolts. The wood used is given two coats of UV resistant water-based varnishes. Available in various designs. Please contact us for further information.

## Specification:

## Materials:

Galvanised and powder coated steel. Stainless steel. Timber. Stone